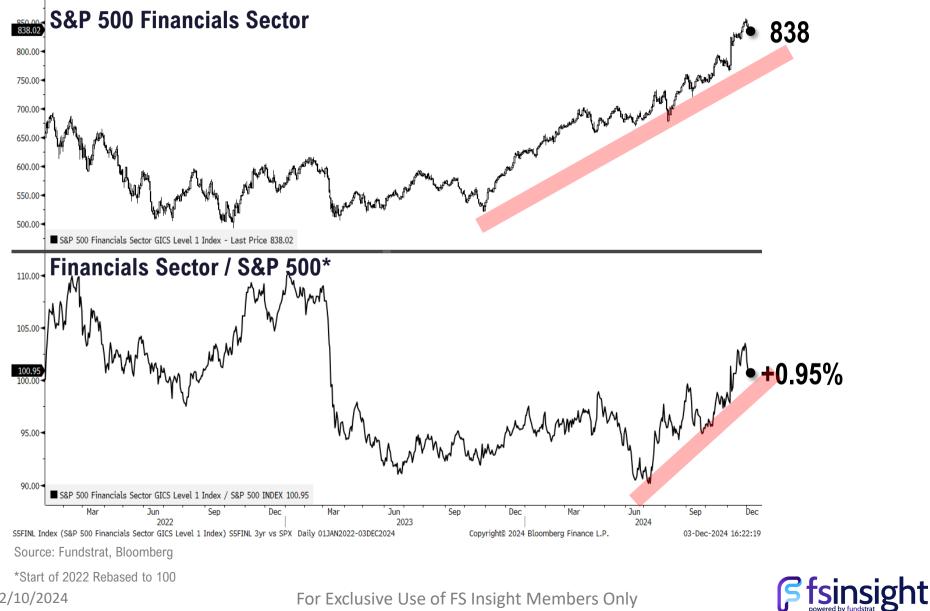

#### THESIS: TWO "PUTS' MAKE IT RIGHT:

- Fed "put" as inflation eases and Fed focuses on supporting employment
- Trump "put" as White House implements policies to boost confidence & EPS
- Re-allocation of investor capital from cash/bonds to equities
- **TALE OF TWO HALFS:** After back-to-back 20% gains:
  - 6 precedents since 1871. Cumulative 4-yr +64% vs 2021-2024 tracking +27% (1-yr left)
  - 3 of 6 precedents saw stocks fall 3<sup>rd</sup> Year. Positives were 1925, 1955, & 1996.
  - 6 of 6 precedents saw stocks do worse in second half of year 3 (2025)
- WHAT COULD GO WRONG: To us, the downside risks are:
  - DOGE too effective and GDP falls on spending cuts
  - Tariffs are actually implemented and GDP impacted
- **EPS:** We see 2025/2026 EPS growth to \$275/\$300 (yoy 13%/9%) cyclical driven EPS.
  - corporate capex fell past few years, but easing FCIs mean capex recovers.
  - potential GDP recoveries in Europe/Asia and
  - weaker USD suggests upside to EPS.
  - Productivity improving.
- P/E: P/E expanding in 2025 towards 22X P/E '26E (vs 21X P/E '25E today). Since 1937, the highest P/E realized when yields 3.5% to 5.5%. When between 4% to 5%, P/E is >18X 65% of the instances.
- BEST IDEAS: top sector pick Small-cap (\$IWM), Financials (\$XLF), Industrials (\$XLI), & Bitcoin-related.
- **2025 S&P 500 TARGET: Mid-year 7,000. Year-end 6,600** which is 22X 2026 EPS of \$300.