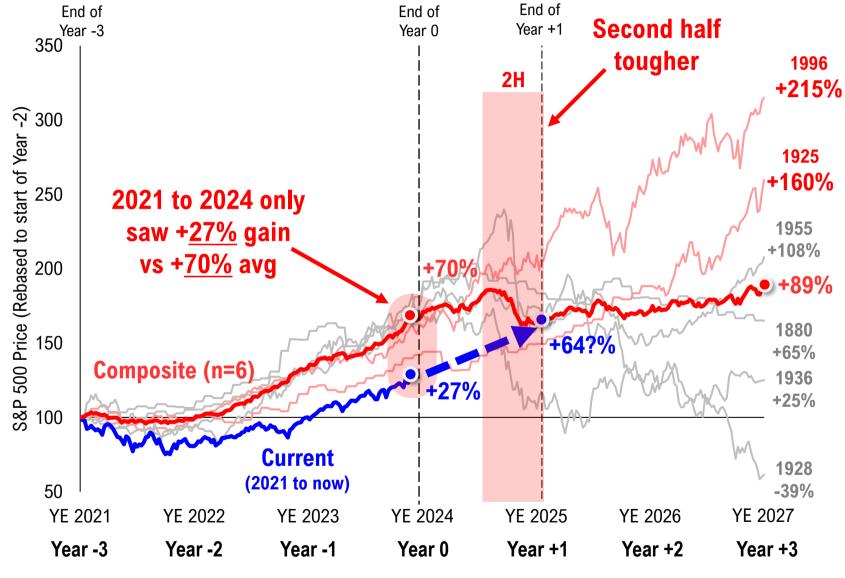

#### THESIS: TWO "PUTS' MAKE IT RIGHT:

- Fed "put" as inflation eases and Fed focuses on supporting employment
- Trump "put" as White House implements policies to boost confidence & EPS
- Re-allocation of investor capital from cash/bonds to equities
- **TALE OF TWO HALFS:** After back-to-back 20% gains:
  - 6 precedents since 1871. Cumulative 4-yr +64% vs 2021-2024 tracking +27% (1-yr left)
  - 3 of 6 precedents saw stocks fall 3<sup>rd</sup> Year. Positives were 1925, 1955, & 1996.
  - 6 of 6 precedents saw stocks do worse in second half of year 3 (2025)
- WHAT COULD GO WRONG: To us, the downside risks are:
  - DOGE too effective and GDP falls on spending cuts
  - Tariffs are actually implemented and GDP impacted
- **EPS:** We see 2025/2026 EPS growth to \$275/\$300 (yoy 13%/9%) cyclical driven EPS.
  - corporate capex fell past few years, but easing FCIs mean capex recovers.
  - potential GDP recoveries in Europe/Asia and
  - weaker USD suggests upside to EPS.
  - Productivity improving.
- P/E: P/E expanding in 2025 towards 22X P/E '26E (vs 21X P/E '25E today). Since 1937, the highest P/E realized when yields 3.5% to 5.5%. When between 4% to 5%, P/E is >18X 65% of the instances.
- BEST IDEAS: top sector pick Small-cap (\$IWM), Financials (\$XLF), Industrials (\$XLI), & Bitcoin-related.
- **2025 S&P 500 TARGET: Mid-year 7,000. Year-end 6,600** which is 22X 2026 EPS of \$300.