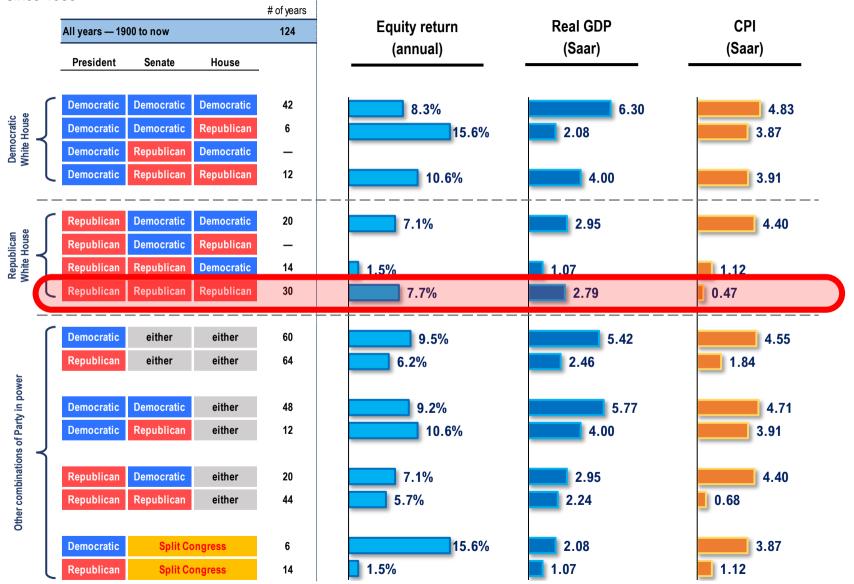

illennials are the most "obese" generation ever. MAHA DOGE – Easing financial conditions + AI → Palantir/AI gain from DOGE

- **STOCK PICKING:** Correlations between stocks falling to 20 year lows.
  - Good for stock picking  $\rightarrow$  SMID Granny Shots, Newton's upticks
  - reduced impact from macro drivers, except Fed
- **ROTATION OUT OF "RISK-FREE":** Capitulation of "cash is a strategy"

Source: Fundstrat



#### **TRUMP "put": Stock-market focused White House**



Low deficits = "yields stay low"

### Strong growth = "grow out of debt"

## Lots of drilling = "low inflation"

Source: Fundstrat



Macro Research





#### Political party in control: Comparative Stock and economic returns

**Political Party and Comparative Equity and GDP returns** 

Since 1900

**Macro Research** 



Source: Fundstrat, Bloomberg, BLS, BEA, senate.gov, house.gov



## Presidential Year 1: Monthly Returns Second half of year

| Monthly Returns per Presidential Term<br>Since 1929 |                          |            |         |        |               |       |          |      |       | is worse |      |       |       |       |       |            |       |
|-----------------------------------------------------|--------------------------|------------|---------|--------|---------------|-------|----------|------|-------|----------|------|-------|-------|-------|-------|------------|-------|
| 3                                                   | INCE 1929                |            | Average | e      |               |       |          |      |       |          |      |       |       |