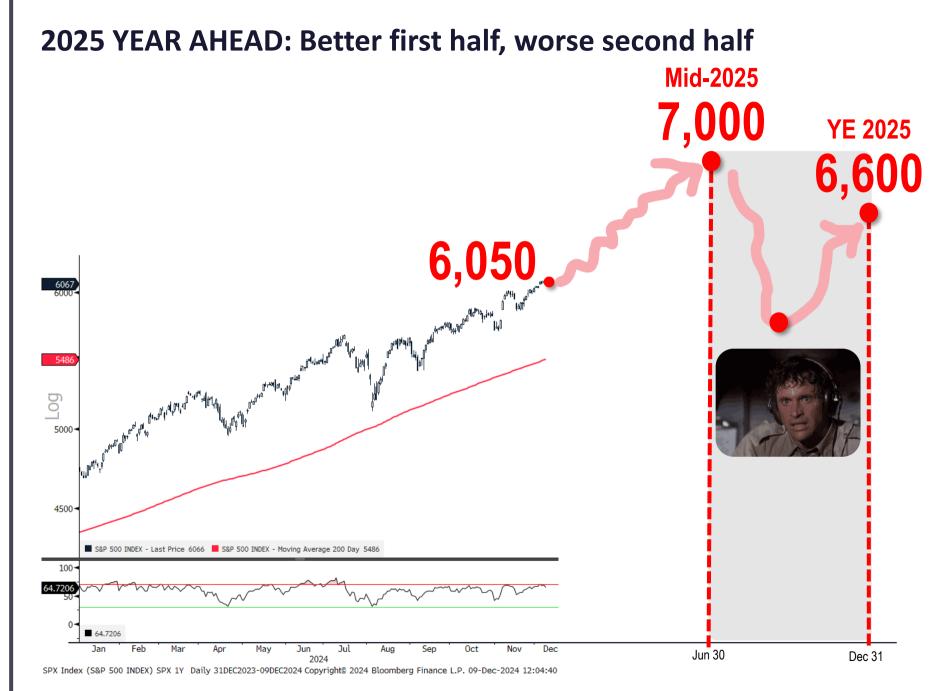

#### **EXECUTIVE SUMMARY**

There are strong tailwinds supportive of stocks in 2025. But we see this as a tale of "two years"

BASE CASE: Equity risk-on first half, S&P 500 7,000. Visibility weakens, YE 2025 at 6,600.

#### THESIS: TWO "PUTS' MAKE IT RIGHT:

- Fed "put" as inflation eases and Fed focuses on supporting employment
- Trump "put" as White House implements policies to boost confidence & EPS
- Re-allocation of investor capital from cash/bonds to equities
- **TALE OF TWO HALFS:** After back-to-back 20% gains:
  - 6 precedents since 1871. Cumulative 4-yr +64% vs 2021-2024 tracking +27% (1-yr left)
  - 3 of 6 precedents saw stocks fall 3<sup>rd</sup> Year. Positives were 1925, 1955, & 1996.
  - 6 of 6 precedents saw stocks do worse in second half of year 3 (2025)
- WHAT COULD GO WRONG: To us, the downside risks are:
  - DOGE too effective and GDP falls on spending cuts
  - Tariffs are actually implemented and GDP impacted
- **EPS:** We see 2025/2026 EPS growth to \$275/\$300 (yoy 13%/9%) cyclical driven EPS.
  - corporate capex fell past few years, but easing FCIs mean capex recovers.
  - potential GDP recoveries in Europe/Asia and
  - weaker USD suggests upside to EPS.
  - Productivity improving.
- P/E: P/E expanding in 2025 towards 22X P/E '26E (vs 21X P/E '25E today). Since 1937, the highest P/E realized when yields 3.5% to 5.5%. When between 4% to 5%, P/E is >18X 65% of the instances.
- BEST IDEAS: top sector pick Small-cap (\$IWM), Financials (\$XLF), Industrials (\$XLI), & Bitcoin-related.
- **2025 S&P 500 TARGET: Mid-year 7,000. Year-end 6,600** which is 22X 2026 EPS of \$300.