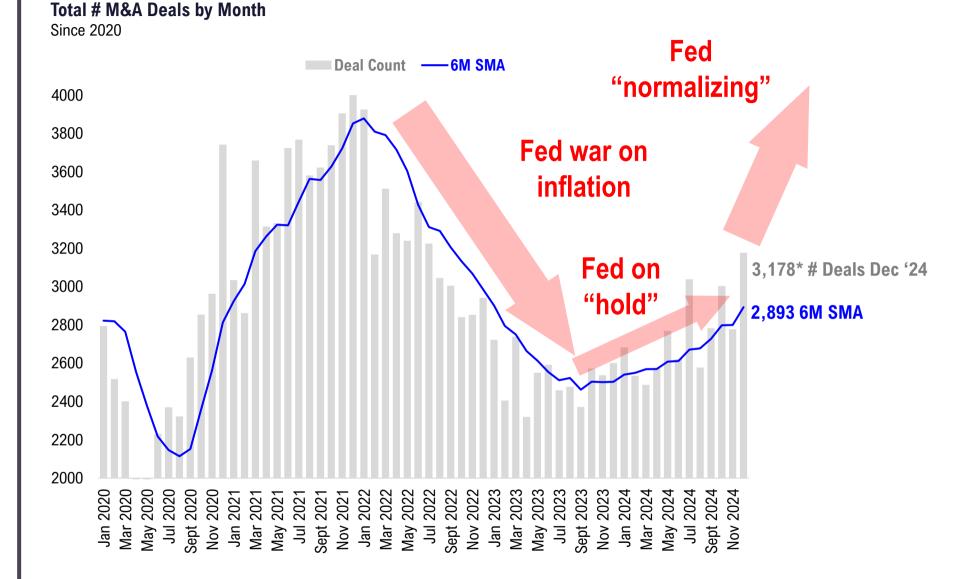

|       |        |                    |                    |             |        |        |       |        |

Source: Fundstrat, Bloomberg

12/10/2024

#### FED "put": Support jobs = support economy = support stocks









**HIGH INTEREST RATES: A recession in "durable goods"** 

Recession in auto sales



Recession in durable goods'



Recession in housing demand
 *Inflect* with
 Fed rate cuts



Source: Fundstrat





# FED: If they do 1 cut in 2025... that is even more "dovish" **Fed doing fewer than 5 cuts in 2025 = GOOD**

- Fed needs to get to "Neutral"
- Fed funds 4.75%
- Neutral rate is 2.50% to 3.00%
- Still need 6 to 8 cuts (25bp each)
- Fewer cuts in 2025 = longer cutting cycle

Source: Fundstrat



#### M&A Deals: Fed "normalizing" could foster Recovery

Macro Research



Source: Fundstrat, Bloomberg

\*Current period value is adjusted based on Time Elapsed in period





42

12/10/2024

# 2025: Key Themes and Market Expectations

- DOGE EFFECTIVE: The most significant "surprise" fundamental developments likely come from the newly created Dept of Govt Efficiency (DOGE). Surprises:
  - identify areas of poor procurement/gov't waste
  - headwinds for Govt contractors (IT consulting, Defense, Healthcare)
  - downside pressure on long-term rates (lower future deficits)
- BITCOIN \$250,000: There are two tailwinds for Bitcoin and digital assets in 2025.
  - "halving" price cycle already favors upside for Bitcoin in 2025
  - "friendlier govt regulations" as Trump administration embraces Bitcoin
  - upside to \$250,000
- **ANIMAL SPIRITS RETURNS:** Many factors