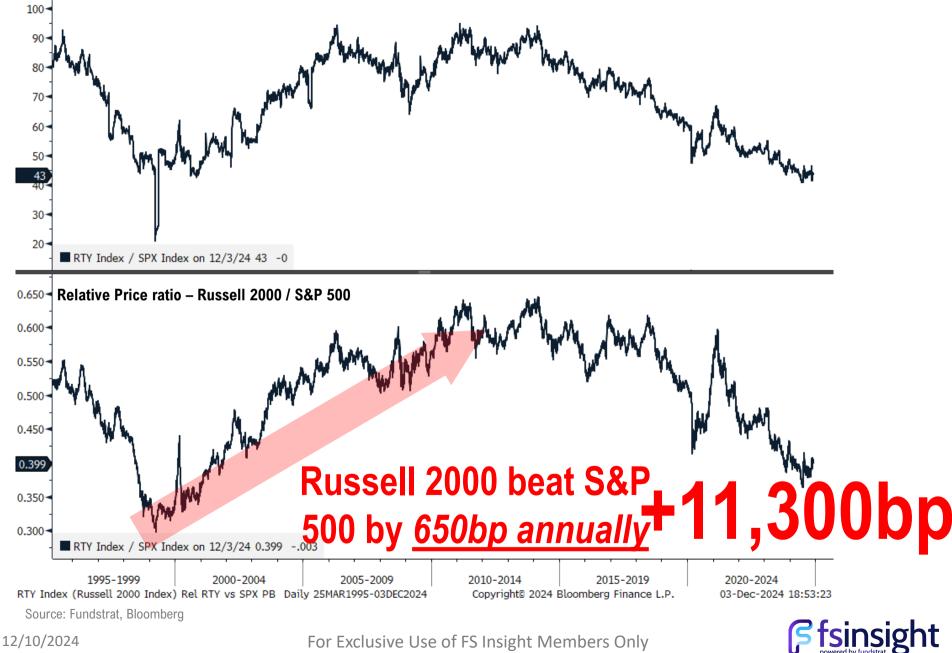

#### THESIS: TWO "PUTS' MAKE IT RIGHT:

- Fed "put" as inflation eases and Fed focuses on supporting employment
- Trump "put" as White House implements policies to boost confidence & EPS
- Re-allocation of investor capital from cash/bonds to equities
- **TALE OF TWO HALFS:** After back-to-back 20% gains:
  - 6 precedents since 1871. Cumulative 4-yr +64% vs 2021-2024 tracking +27% (1-yr left)
  - 3 of 6 precedents saw stocks fall 3<sup>rd</sup> Year. Positives were 1925, 1955, & 1996.
  - 6 of 6 precedents saw stocks do worse in second half of year 3 (2025)
- WHAT COULD GO WRONG: To us, the downside risks are:
  - DOGE too effective and GDP falls on spending cuts
  - Tariffs are actually implemented and GDP impacted
- **EPS:** We see 2025/2026 EPS growth to \$275/\$300 (yoy 13%/9%) cyclical driven EPS.
  - corporate capex fell past few years, but easing FCIs mean capex recovers.
  - potential GDP recoveries in Europe/Asia and
  - weaker USD suggests upside to EPS.
  - Productivity improving.
- P/E: P/E expanding in 2025 towards 22X P/E '26E (vs 21X P/E '25E today). Since 1937, the highest P/E realized when yields 3.5% to 5.5%. When between 4% to 5%, P/E is >18X 65% of the instances.
- BEST IDEAS: top sector pick Small-cap (\$IWM), Financials (\$XLF), Industrials (\$XLI), & Bitcoin-related.
- **2025 S&P 500 TARGET: Mid-year 7,000. Year-end 6,600** which is 22X 2026 EPS of \$300.