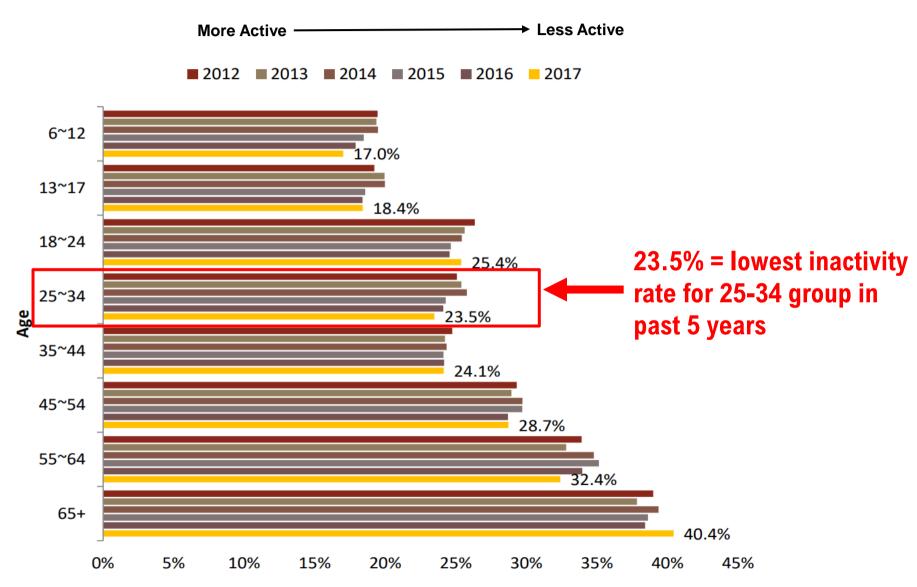

|
|    | Average  |                                           |                                | \$13,050    | 111.5% | 85.2x  | 3090.8x  | 9.6x  |
|    | Median   |                                           |                                | \$3,463     | 38.8%  | 53.4x  | 6.9x     | 6.0x  |
|    | % of sto | cks positive                              |                                |             | 81%    |        |          |       |

Source: Fundstrat, Factset





#### LONGEVITY: Millennials most obese generation

44% of millennials will be obese by age 40



Source: Fundstrat, BLS, http://physicalactivitycouncil.com/PDFs/current.pdf



## LONGEVITY: More physically active

**Figure: Inactivity Rates Segmented by Age (Survey by Physical Activity Council)** US Population, Ages 6+



Source: Fundstrat, BLS, http://physicalactivitycouncil.com/PDFs/current.pdf



#### HEALTH: We project 44% of Millennials will be obese by age 40-49...

Millennials are the most obese generation in the US according to the CDC. If the current trend continues, we estimate that by the time many millennials are between 40-49, 44% will be obese (BMI>30).

- Obese populations are more at risk for diseases/conditions such as Hypertension, Type II Diabetes, and heart disease
- We believe investors are underestimating the significant of the obesity crises in the US and anticipate the demand for drugs that help control related health problems will rise.
- The Harvard School of Public Health believes the CDC has previously underestimated the number of obese US adults due to self reporting error.

F