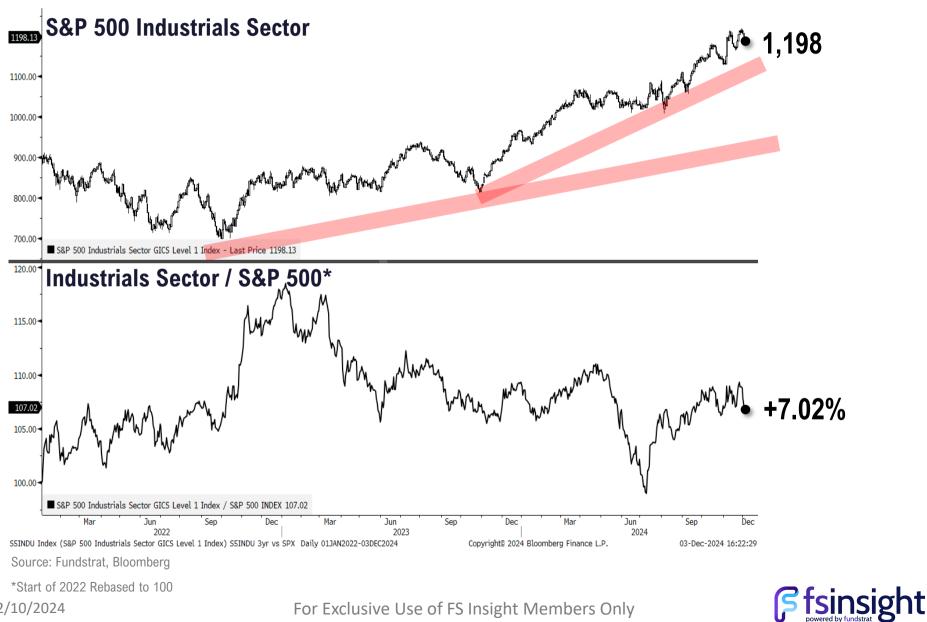

easing Fed means M&A activity likely rises, boosting investment banking activity.
- Capital markets and IPO activity could recover.
- Banks and financials beneficiary of potential White House push to de-regulation.
- Deposits and funding costs near peak. Fed cut relief to "High Cost Deposit" franchises and net interest margin (NIM) below long-term averages.

Source: Fundstrat



#### **FINANCIALS: Financials Sector vs S&P 500 Index**

Since 2022





59

#### **FINANCIALS: Never recovered post pandemic**

#### Financials Price Ratio vs S&P 500

Since 1933

Macro Research



Source: Fundstrat, Fama Data Library, Bloomberg

#### Regional Bank Stock Multiples are Deeply Discounted to the Market





 $\succ$ 

12/10/2024

#### **INDUSTRIALS: Industrials Sector vs S&P 500 Index**

Since 2022



62

### **INDUSTRIALS: Buy Industrial stocks when PMI <47**



#### INDUSTRIALS: Even better when PMIs <50 and <u>RISING</u>

**INDUSTRIALS: Absolute Forward Returns of Industrials When PMI is Rising** Since 1948



Source: Fundstrat, Bloomberg, Datastream



#### Why Granny Shots?

The term "Granny shot" refers to an unconventional basketball free throw style.

Shaquille: (career success) 52%



Source: NBA, not a prediction of investment outcomes, but a description of a process

Rick Barry: (career success) 90%





#### **STRATEGY: SMID Granny represents the "best of the best" from Thematics**

The SMID granny shots represent the best of the best small and mid-cap constituents from the thematic portfolios

• This is derived from looking at small or mid-cap stocks which appear in multi