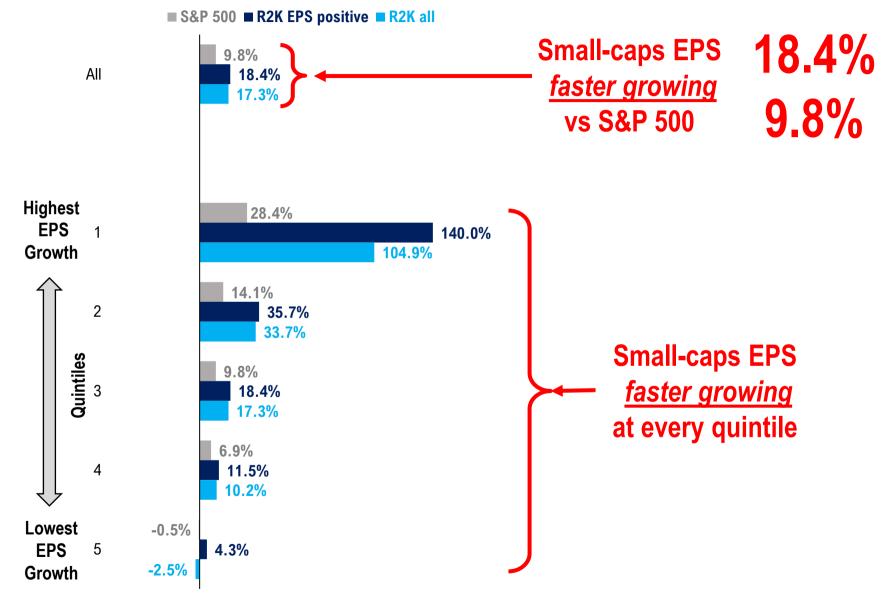

- Small-caps '26 EPS growth +18% vs 10% S&P 500
- Small-caps relative valuation more attractive at 13X median P/E
   '26 vs 17X S&P 500
- Small-caps 10-yr underperformance of S&P 500 is -91%, one of the worst ever only worse than 1988-1998, and 4 precedents followed by outperformance next 3 years and next 5 years

Source: Fundstrat



#### SMALL-CAPS: 2<sup>nd</sup> worst 10-yr trailing return... positive forward



Source: Fundstrat, Bloomberg, Fama French Data Library

\*Fama French Small Minus Big Portfolio used for 1955, Russell 2000 - S&P 500 used for 1991, 1998, and 2024



## SMALL-CAPS: Russell 2000 Index vs S&P 500 Index

Since 2022



#### SMALL-CAPS: Faster Growing EPS Relative to S&P 500

#### S&P 500 and Russell 2000 Median EPS Growth

FY 2026 EPS Growth. Divided by Quintile



Source: Fundstrat, Factset



#### SMALL-CAPS: Undervalued Relative to S&P 500



Source: Fundstrat, Factset

\*Dots represent the P/E of the const. nearest to the integer %-tile bracket from 0-100



#### **SMALL-CAPS: More Exposure to Rate Sensitive Industries**

GICS Sector Weightings of S&P 500 vs Russell 2000 Biotechnology Shown = Cyclicals; = Near-Cyclicals; = Defensives

Utilities Utilities 2.1% 2.4% **Consumer Staples Consumer Staples** 2.9% 6.0% Biotechnology\_ 1.8% Information Technology **Biotechnology** 13.2% 9.3% Information **Health-Care Ex-**Technology Biotechnology 29.7% Health-Care Ex-9.2% Energy Biotechnology 3.3% Industrials 8.4% 16.5% Energy 6.2% Financials + **Real Estate** 14.7% Industrials Consumer 7.7% Discretionary 10.2% Financials + Consumer **Real Estate** Comm