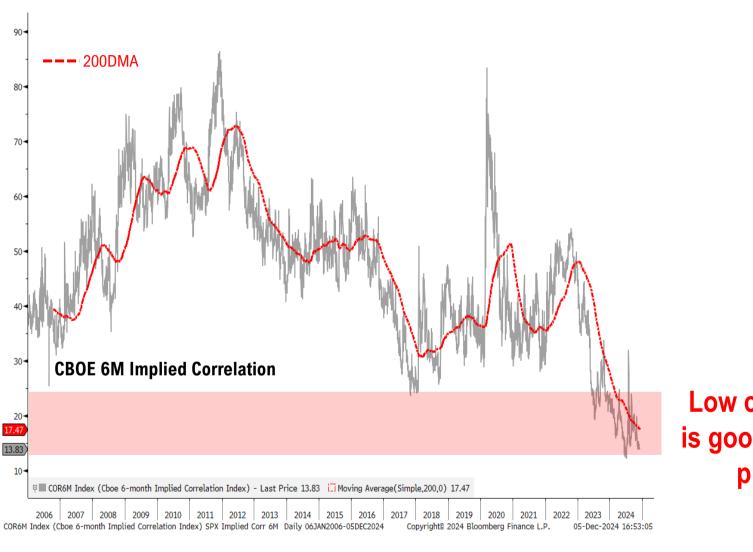

regulation drives M&A
  - benefits small-caps \$IWM

#### STRONGER TAILWINDS FOR SMID GRANNY THEMES

**SPACE – Al/Labor** → Musk involvement in new White House moves "space" forward **LONGEVITY – Millennials** → Millennials are the most "obese" generation ever. MAHA **DOGE – Easing financial conditions + Al** → Palantir/Al gain from DOGE

- **STOCK PICKING:** Correlations between stocks falling to 20 year lows.
  - Good for stock picking  $\rightarrow$  SMID Granny Shots, Newton's upticks
  - reduced impact from macro drivers, except Fed

#### ROTATION OUT OF "RISK-FREE": Capitulation of "cash is a strategy"

Source: Fundstrat



#### STOCK PICKING BETTER: Correlations for stocks falling = good

The collapse in internal correlation of S&P 500 shows systematic risk at low level Since 2006





Macro Research

Low correlation is good for stock pickers



# **SMALL-CAPS:** Case for Small-caps strong

- Small-caps benefit from the multiple tailwinds:
  - reviving "animal spirits"
  - M&A
  - upturn of ISM / cyclical activity 49% of Russell 2000
- Small-caps '26 EPS growth +18% vs 10% S&P 500
- Small-caps relative valuation more attractive at 13X median P/E
   '26 vs 17X S&P 500
- Small-caps 10-yr underperformance of S&P 500 is -91%, one of the worst ever only worse than 1988-1998, and 4 precedents followed by outperformance next 3 years and next 5 years

Source: Fundstrat



#### SMALL-CAPS: 2<sup>nd</sup> worst 10-yr trailing return... positive forward



Source: Fundstrat, Bloomberg, Fama French Data Library

\*Fama French Small Minus Big Portfolio used for 1955, Russell 2000