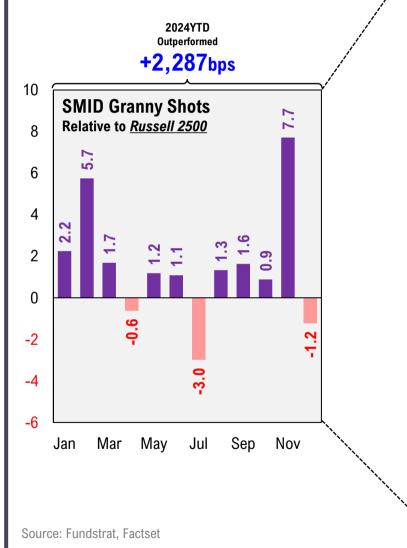

| Armstrong World Industries  | \$4,219<br>\$6,748  |   |       | •                  |                |       |       |      |     |
|              |            | Applied Industrial Technolc | \$0,748<br>\$10,400 |   |       | -                  |                |       |       |      |     |
| 43 A<br>44 A |            | Agilysys Inc                | \$3,627             |   |       |                    |                |       |       |      | į   |
|              | _          | S Insight Membe             |                     |   | I     |                    |                |       | I     |      |     |

Support

For Exclusive Use of FS Insight Members Only

12/10/2024

# ß

# **SMID GRANNY Performance**

As of 12/10/2024



Monthly since SMID Granny Shots Inception on 1/16/2024



\* Jan 2024 return is calculated since SMID Granny Shots introduction on Jan 16.

|     |        |                             |                 |   |                   |             |           | /     |       |      | , tel | Jupier Contine |
|-----|--------|-----------------------------|-----------------|---|-------------------|-------------|-----------|-------|-------|------|-------|----------------|
|     |        |                             |                 |   |                   |             | $\square$ |       |       | ŝ    | 1     | HIR BURN       |
|     |        |                             |                 |   | べ                 | <b>∿</b> ∕a |           | 500   | Ø,    | Mal? | 3°    | tille Co       |
|     | Ticker | Company                     | Mkt Cap (\$M)   |