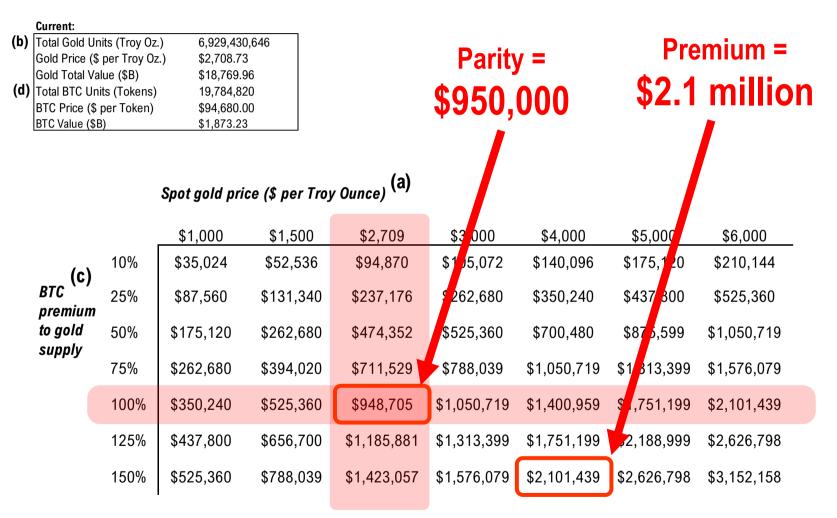

ions between stocks falling to 20 year lows.
  - Good for stock picking  $\rightarrow$  SMID Granny Shots, Newton's upticks
  - reduced impact from macro drivers, except Fed
- ROTATION OUT OF "RISK-FREE": Capitulation of "cash is a strategy"

Source: Fundstrat



#### **BITCOIN: Potentially Strategic Reserve Asset**



Senator Cynthia Lummis 🕸 @SenLummis

Problem: The U.S. national debt surpassed 36 trillion! Solution: A strategic bitcoin reserve.



...

#### **BITCOIN: Bitcoin vs S&P 500 Index**

Since 2022



#### BITCOIN: Just 10% of the value of the Gold market...

**Total Market Value Bitcoin Vs. Gold** Since 2010



Source: Fundstrat, Bloomberg



#### **BITCOIN:** Parity with Gold = \$1 million Bitcoin

#### Estimated Price of Bitcoin as a % Premium to Gold Supply

As of 11/25/24



Source: Fundstrat, Bloomberg



#### 2025: Key Themes and Market Expectations

- DOGE EFFECTIVE: The most significant "surprise" fundamental developments likely come from the newly created Dept of Govt Efficiency (DOGE). Surprises:
  - identify areas of poor procurement/gov't waste
  - headwinds for Govt contractors (IT consulting, Defense, Healthcare)
  - downside pressure on long-term rates (lower future deficits)
- **BITCOIN \$250,000:** There are two tailwinds for Bitcoin and digital assets in 2025.
  - "halving" price cycle already favors upside for Bitcoin in 2025
  - "friendlier govt regulations" as Trump administration embraces Bitcoin
  - upside to \$250,000
- **ANIMAL SPIRITS RETURNS:** Many factors restore animal spirits:
  - The dual Fed "put" and Trump "put"
  - de-regulatio