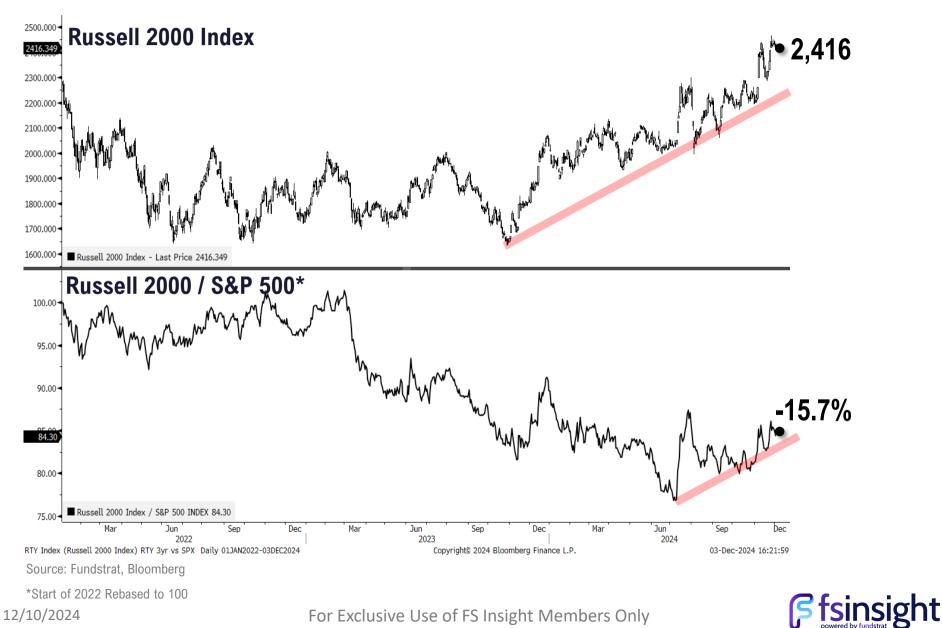

g

- Small-caps benefit from the multiple tailwinds:
  - reviving "animal spirits"
  - M&A
  - upturn of ISM / cyclical activity 49% of Russell 2000
- Small-caps '26 EPS growth +18% vs 10% S&P 500
- Small-caps relative valuation more attractive at 13X median P/E
   '26 vs 17X S&P 500
- Small-caps 10-yr underperformance of S&P 500 is -91%, one of the worst ever only worse than 1988-1998, and 4 precedents followed by outperformance next 3 years and next 5 years

Source: Fundstrat



#### SMALL-CAPS: 2<sup>nd</sup> worst 10-yr trailing return... positive forward



Source: Fundstrat, Bloomberg, Fama French Data Library

\*Fama French Small Minus Big Portfolio used for 1955, Russell 2000 - S&P 500 used for 1991, 1998, and 2024



## SMALL-CAPS: Russell 2000 Index vs S&P 500 Index

Since 2022



#### SMALL-CAPS: Faster Growing EPS Relative to S&P 500

#### S&P 500 and Russell 2000 Median EPS Growth

FY 2026 EPS Growth. Divided by Quintile



Source: Fundstrat, Factset



#### SMALL-CAPS: Undervalued Relative to S&P 500



Source: Fundstrat, Factset

\*Dots represent the P/E of the const. nearest to the integer %-tile bracket from 0-100



#### **SMALL-CAPS: More Exposure to Rate Sensitive Industries**

GICS Sector Weightings of S&P 500 vs Russell 2000 Biotechnology Shown = Cyclicals; = Near-Cyclicals; = Defensives

Utilities Utilities 2.1% 2.4% **Consumer Staples Consumer Staples** 2.9% 6.0% Biotechnology\_ 1.8% Information Technology **Biotechnology** 13.2% 9.3% Information **Health-Care Ex-**Technology Biotechnology 29.7% Health-Care Ex-9.2% Energy Biotechnology 3.3% Industria