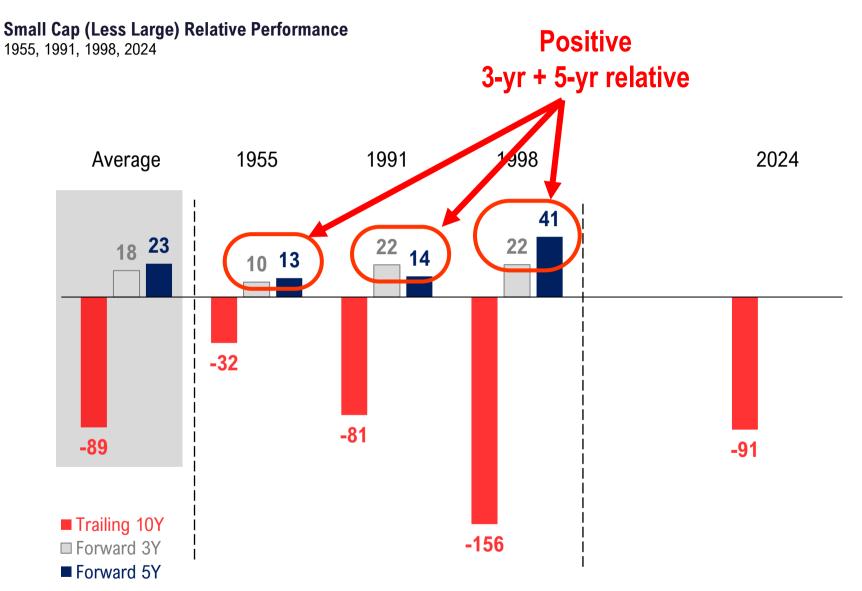

#### THESIS: TWO "PUTS' MAKE IT RIGHT:

- Fed "put" as inflation eases and Fed focuses on supporting employment
- Trump "put" as White House implements policies to boost confidence & EPS
- Re-allocation of investor capital from cash/bonds to equities
- **TALE OF TWO HALFS:** After back-to-back 20% gains:
  - 6 precedents since 1871. Cumulative 4-yr +64% vs 2021-2024 tracking +27% (1-yr left)
  - 3 of 6 precedents saw stocks fall 3<sup>rd</sup> Year. Positives were 1925, 1955, & 1996.
  - 6 of 6 precedents saw stocks do worse in second half of year 3 (2025)
- WHAT COULD GO WRONG: To us, the downside risks are:
  - DOGE too effective and GDP falls on spending cuts
  - Tariffs are actually implemented and GDP impacted
- **EPS:** We see 2025/2026 EPS growth to \$275/\$300 (yoy 13%/9%) cyclical driven EPS.
  - corporate capex fell past few years, but easing FCIs mean capex recovers.
  - potential GDP recoveries in Europe/Asia and
  - weaker USD suggests upside to EPS.
  - Productivity improving.
- P/E: P/E expanding in 2025 towards 22X P/E '26E (vs 21X P/E '25E today). Since 1937, the highest P/E realized when yields 3.5% to 5.5%. When between 4% to 5%, P/E is >18X 65% of the instances.
- BEST IDEAS: top sector pick Small-cap (\$IWM), Financials (\$XLF), Industrials (\$XLI), & Bitcoin-related.
- **2025 S&P 500 TARGET: Mid-year 7,000. Year-end 6,600** which is 22X 2026 EPS of \$300.