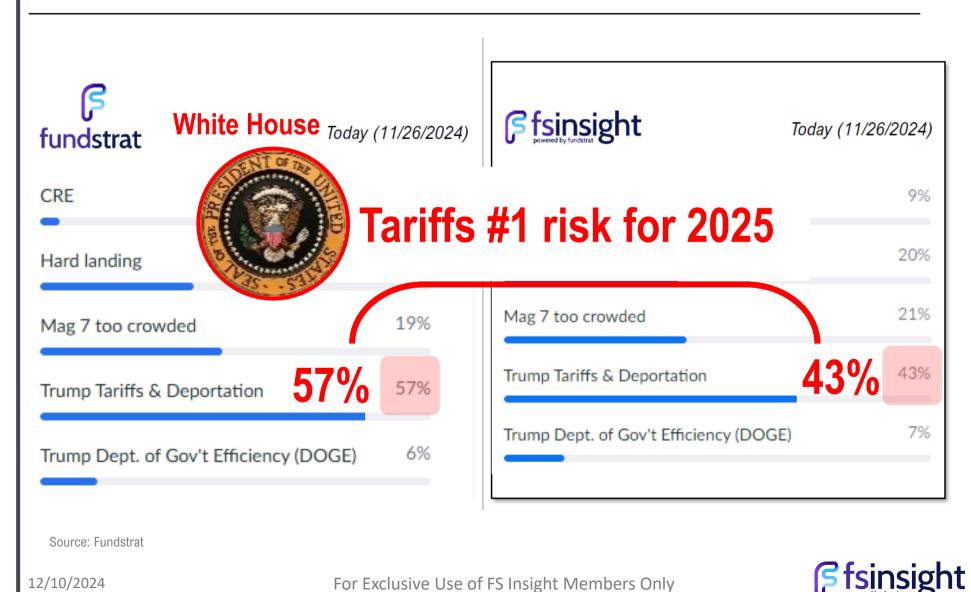

#### THESIS: TWO "PUTS' MAKE IT RIGHT:

- Fed "put" as inflation eases and Fed focuses on supporting employment
- Trump "put" as White House implements policies to boost confidence & EPS
- Re-allocation of investor capital from cash/bonds to equities
- **TALE OF TWO HALFS:** After back-to-back 20% gains:
  - 6 precedents since 1871. Cumulative 4-yr +64% vs 2021-2024 tracking +27% (1-yr left)
  - 3 of 6 precedents saw stocks fall 3<sup>rd</sup> Year. Positives were 1925, 1955, & 1996.
  - 6 of 6 precedents saw stocks do worse in second half of year 3 (2025)
- WHAT COULD GO WRONG: To us, the downside risks are:
  - DOGE too effective and GDP falls on spending cuts
  - Tariffs are actually implemented and GDP impacted
- **EPS:** We see 2025/2026 EPS growth to \$275/\$300 (yoy 13%/9%) cyclical driven EPS.
  - corporate capex fell past few years, but easing FCIs mean capex recovers.
  - potential GDP recoveries in Europe/Asia and
  - weaker USD suggests upside to EPS.
  - Productivity improving.
- P/E: P/E expanding in 2025 towards 22X P/E '26E (vs 21X P/E '25E today). Since 1937, the highest P/E realized when yields 3.5% to 5.5%. When between 4% to 5%, P/E is >18X 65% of the instances.
- BEST IDEAS: top sector pick Small-cap (\$IWM), Financials (\$XLF), Industrials (\$XLI), & Bitcoin-related.
- **2025 S&P 500 TARGET: Mid-year 7,000. Year-end 6,600** which is 22X 2026 EPS of \$300.