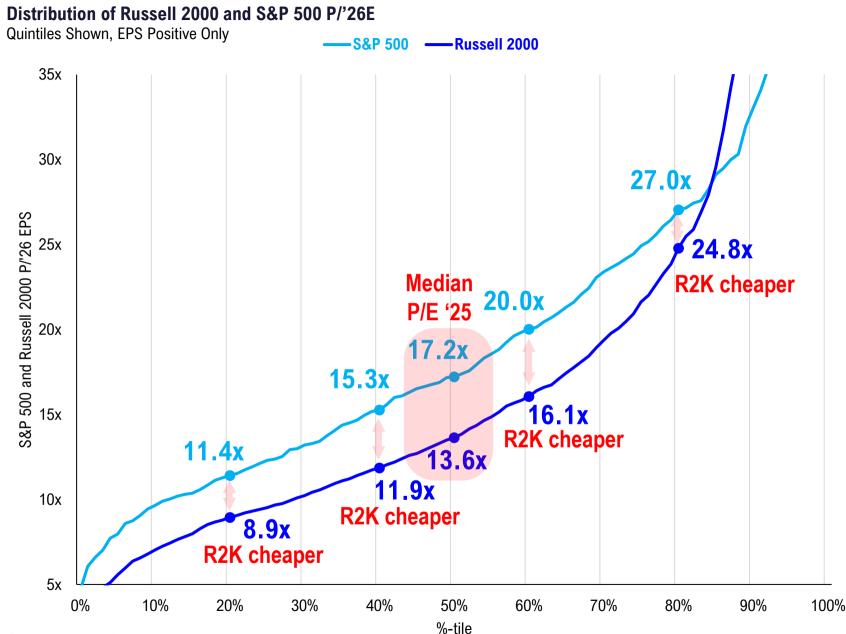

re attractive at 13X median P/E
   '26 vs 17X S&P 500
- Small-caps 10-yr underperformance of S&P 500 is -91%, one of the worst ever only worse than 1988-1998, and 4 precedents followed by outperformance next 3 years and next 5 years

Source: Fundstrat



#### SMALL-CAPS: 2<sup>nd</sup> worst 10-yr trailing return... positive forward



Source: Fundstrat, Bloomberg, Fama French Data Library

\*Fama French Small Minus Big Portfolio used for 1955, Russell 2000 - S&P 500 used for 1991, 1998, and 2024



## SMALL-CAPS: Russell 2000 Index vs S&P 500 Index

Since 2022



#### SMALL-CAPS: Faster Growing EPS Relative to S&P 500

#### S&P 500 and Russell 2000 Median EPS Growth

FY 2026 EPS Growth. Divided by Quintile



Source: Fundstrat, Factset



#### SMALL-CAPS: Undervalued Relative to S&P 500



Source: Fundstrat, Factset

\*Dots represent the P/E of the const. nearest to the integer %-tile bracket from 0-100



#### **SMALL-CAPS: More Exposure to Rate Sensitive Industries**

GICS Sector Weightings of S&P 500 vs Russell 2000 Biotechnology Shown = Cyclicals; = Near-Cyclicals; = Defensives

Utilities Utilities 2.1% 2.4% **Consumer Staples Consumer Staples** 2.9% 6.0% Biotechnology\_ 1.8% Information Technology **Biotechnology** 13.2% 9.3% Information **Health-Care Ex-**Technology Biotechnology 29.7% Health-Care Ex-9.2% Energy Biotechnology 3.3% Industrials 8.4% 16.5% Energy 6.2% Financials + **Real Estate** 14.7% Industrials Consumer 7.7% Discretionary 10.2% Financials + Consumer **Real Estate** Communication Discretionary 23.3% Materials Services 9.8% 2.0% 13.7% Communication Mat