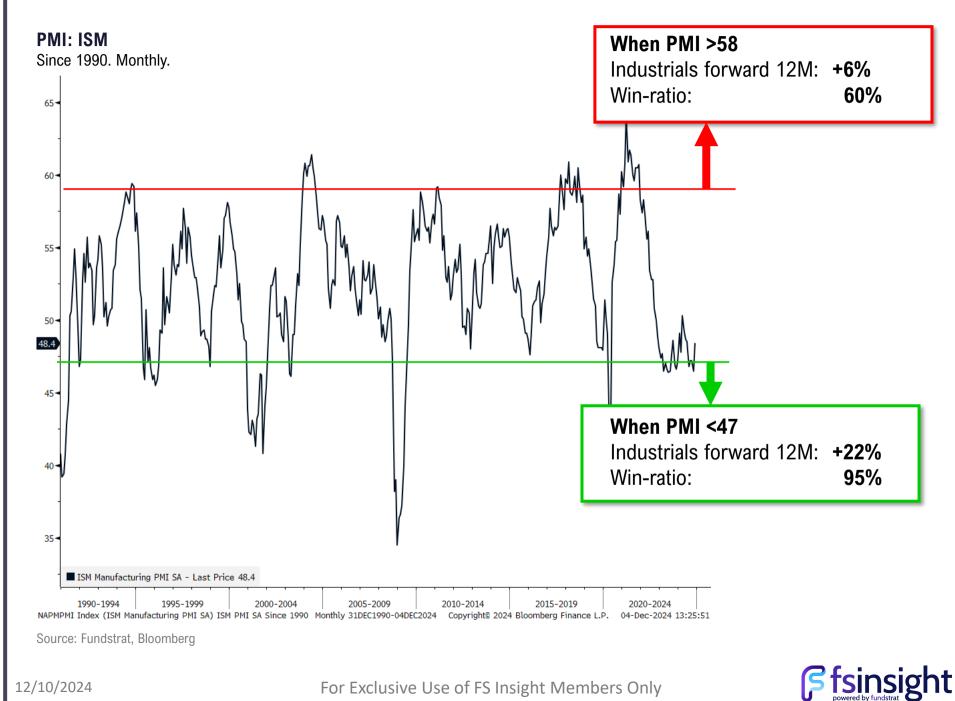

banking activity.
- Capital markets and IPO activity could recover.
- Banks and financials beneficiary of potential White House push to de-regulation.
- Deposits and funding costs near peak. Fed cut relief to "High Cost Deposit" franchises and net interest margin (NIM) below long-term averages.

Source: Fundstrat



#### **FINANCIALS: Financials Sector vs S&P 500 Index**

Since 2022





59

#### **FINANCIALS: Never recovered post pandemic**

#### Financials Price Ratio vs S&P 500

Since 1933

Macro Research



Source: Fundstrat, Fama Data Library, Bloomberg

#### Regional Bank Stock Multiples are Deeply Discounted to the Market





 $\succ$ 

12/10/2024

#### **INDUSTRIALS: Industrials Sector vs S&P 500 Index**

Since 2022



62

### **INDUSTRIALS: Buy Industrial stocks when PMI <47**



#### INDUSTRIALS: Even better when PMIs <50 and <u>RISING</u>

**INDUSTRIALS: Absolute Forward Returns of Industrials When PMI is Rising** Since 1948



Source: Fundstrat, Bloomberg, Datastream



#### Why Granny Shots?

The term "Granny shot" refers to an unconventional basketball free throw style.

Shaquille: (career success) 52%



Source: NBA, not a prediction of investment outcomes, but a description of a process

Rick Barry: (career success) 90%





#### **STRATEGY: SMID Granny represents the "best of the best" from Thematics**

The SMID granny shots represent the best of the best small and mid-cap constituents from the thematic portfolios

• This is derived from looking at small or mid-cap stocks which appear in multiple themes.



**fsinsight** 

For Exclusive Use of FS Insight