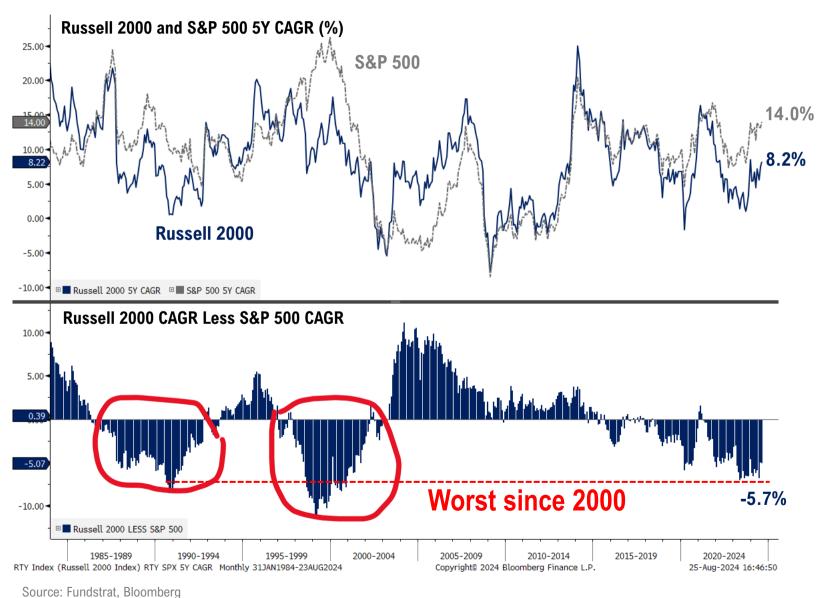

iotechnology Shown = Cyclicals; = Near-Cyclicals; = Defensives

Utilities Utilities 2.1% 2.4% **Consumer Staples Consumer Staples** 2.9% 6.0% Biotechnology\_ 1.8% Information Technology **Biotechnology** 13.2% 9.3% Information **Health-Care Ex-**Technology Biotechnology 29.7% Health-Care Ex-9.2% Energy Biotechnology 3.3% Industrials 8.4% 16.5% Energy 6.2% Financials + **Real Estate** 14.7% Industrials Consumer 7.7% Discretionary 10.2% Financials + Consumer **Real Estate** Communication Discretionary 23.3% Materials Services 9.8% 2.0% 13.7% Communication Materials Services 24.2% 4.5% 3.1% Source: Fundstrat, Bloomberg **S**fsinsight

S&P 500

Russell 2000

#### **SMALL-CAPS: Skepticism Largely Borne Out of Recency Bias**

**Russell 2000 and S&P 500 rolling 5Y annualized return** Since 1984



**fsinsight** 

12/10/2024

#### SMALL-CAPS: Relative P/B Ratio at Key Levels

**Relative Price to Book Ratio and Relative Price Ratio - Russell 2000 / S&P 500** Since 1995





# **FINANCIALS:** Case for Financials strong

- Revived US "animal spirits" means economic activity likely picking up – ISM manufacturing depressed for nearly 3 years.
- Falling cost of capital and easing Fed means M&A activity likely rises, boosting investment banking activity.
- Capital markets and IPO activity could recover.
- Banks and financials beneficiary of potential White House push to de-regulation.
- Deposits and funding costs near peak. Fed cut relief to "High Cost Deposit" franchises and net interest margin (NIM) below long-term averages.

Source: Fundstrat



#### **FINANCIALS: Financials Sector vs