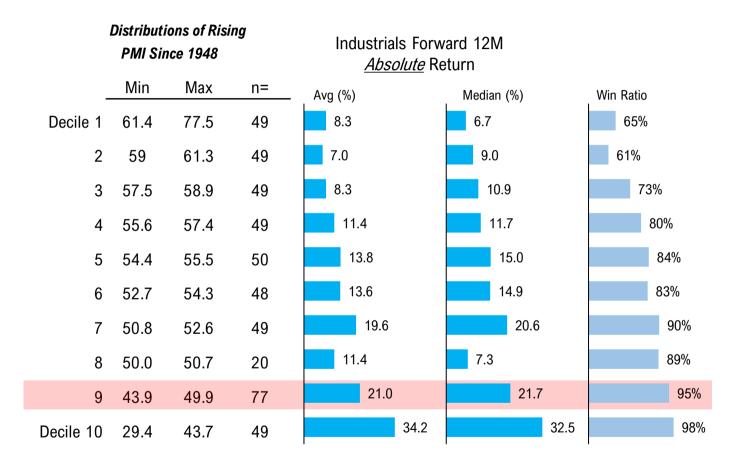

Deposits and funding costs near peak. Fed cut relief to "High Cost Deposit" franchises and net interest margin (NIM) below long-term averages.

Source: Fundstrat



#### **FINANCIALS: Financials Sector vs S&P 500 Index**

Since 2022





59

#### **FINANCIALS: Never recovered post pandemic**

#### Financials Price Ratio vs S&P 500

Since 1933

Macro Research



Source: Fundstrat, Fama Data Library, Bloomberg

#### Regional Bank Stock Multiples are Deeply Discounted to the Market





 $\succ$ 

12/10/2024

#### **INDUSTRIALS: Industrials Sector vs S&P 500 Index**

Since 2022



62

### **INDUSTRIALS: Buy Industrial stocks when PMI <47**



#### INDUSTRIALS: Even better when PMIs <50 and <u>RISING</u>

**INDUSTRIALS: Absolute Forward Returns of Industrials When PMI is Rising** Since 1948



Source: Fundstrat, Bloomberg, Datastream



#### Why Granny Shots?

The term "Granny shot" refers to an unconventional basketball free throw style.

Shaquille: (career success) 52%



Source: NBA, not a prediction of investment outcomes, but a description of a process

Rick Barry: (career success) 90%





#### **STRATEGY: SMID Granny represents the "best of the best" from Thematics**

The SMID granny shots represent the best of the best small and mid-cap constituents from the thematic portfolios

• This is derived from looking at small or mid-cap stocks which appear in multiple themes.



**fsinsight** 

For Exclusive Use of FS Insight Members Only

12/10/2024



Rick Barry career free throw percentage was eye-popping 90%, incredible considering Shaquille O'Neal's only 52%.

His secret?