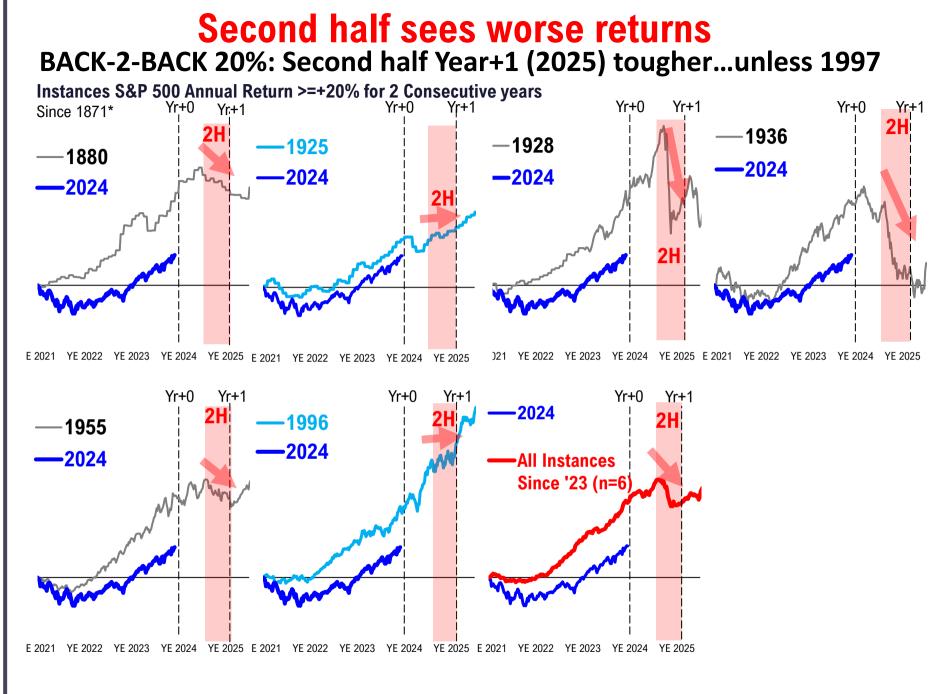

#### THESIS: TWO "PUTS' MAKE IT RIGHT:

- Fed "put" as inflation eases and Fed focuses on supporting employment
- Trump "put" as White House implements policies to boost confidence & EPS
- Re-allocation of investor capital from cash/bonds to equities
- **TALE OF TWO HALFS:** After back-to-back 20% gains:
  - 6 precedents since 1871. Cumulative 4-yr +64% vs 2021-2024 tracking +27% (1-yr left)
  - 3 of 6 precedents saw stocks fall 3<sup>rd</sup> Year. Positives were 1925, 1955, & 1996.
  - 6 of 6 precedents saw stocks do worse in second half of year 3 (2025)
- WHAT COULD GO WRONG: To us, the downside risks are:
  - DOGE too effective and GDP falls on spending cuts
  - Tariffs are actually implemented and GDP impacted
- **EPS:** We see 2025/2026 EPS growth to \$275/\$300 (yoy 13%/9%) cyclical driven EPS.
  - corporate capex fell past few years, but easing FCIs mean capex recovers.
  - potential GDP recoveries in Europe/Asia and
  - weaker USD suggests upside to EPS.
  - Productivity improving.
- P/E: P/E expanding in 2025 towards 22X P/E '26E (vs 21X P/E '25E today). Since 1937, the highest P/E realized when yields 3.5% to 5.5%. When between 4% to 5%, P/E is >18X 65% of the instances.
- BEST IDEAS: top sector pick Small-cap (\$IWM), Financials (\$XLF), Industrials (\$XLI), & Bitcoin-related.
- **2025 S&P 500 TARGET: Mid-year 7,000. Year-end 6,600** which is 22X 2026 EPS of \$300.