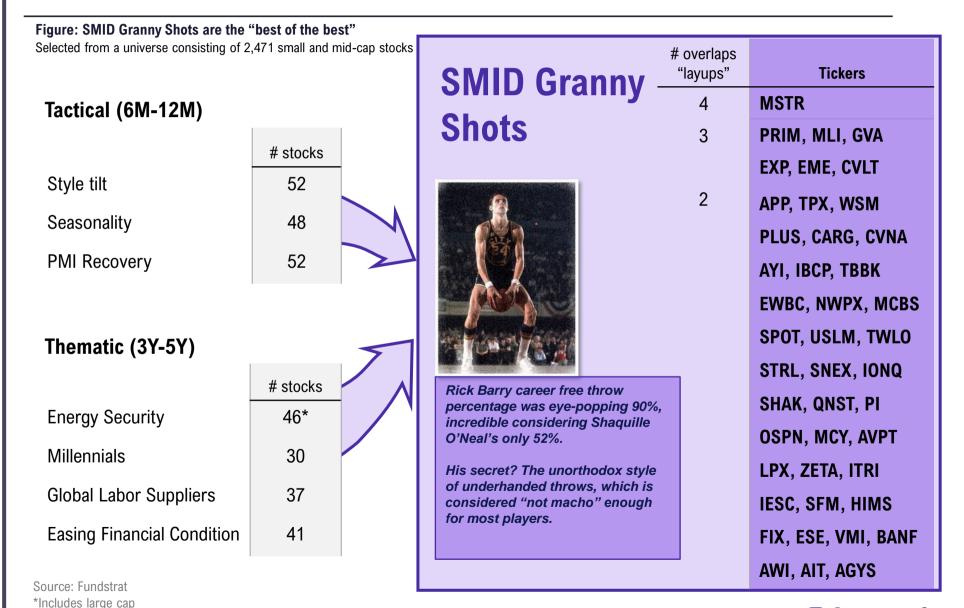

NDUSTRIALS: Buy Industrial stocks when PMI <47**



#### INDUSTRIALS: Even better when PMIs <50 and <u>RISING</u>

**INDUSTRIALS: Absolute Forward Returns of Industrials When PMI is Rising** Since 1948



Source: Fundstrat, Bloomberg, Datastream



#### Why Granny Shots?

The term "Granny shot" refers to an unconventional basketball free throw style.

Shaquille: (career success) 52%



Source: NBA, not a prediction of investment outcomes, but a description of a process

Rick Barry: (career success) 90%





#### **STRATEGY: SMID Granny represents the "best of the best" from Thematics**

The SMID granny shots represent the best of the best small and mid-cap constituents from the thematic portfolios

• This is derived from looking at small or mid-cap stocks which appear in multiple themes.



**fsinsight** 

For Exclusive Use of FS Insight Members Only

12/10/2024



Rick Barry career free throw percentage was eye-popping 90%, incredible considering Shaquille O'Neal's only 52%.

His secret? The unorthodox style of underhanded throws, which is considered "not cool" enough for most players.

#### **SMID GRANNY SHOTS: 44 ideas**

Introducing new SMID Granny Shot portfolio.

These stocks are recommended across at least ٠ two of our investment strategies within SMID Universe, which makes them likely to benefit from multiple themes and secular tailwinds.

| Sourco   | Fundetrat   | Factoot  | Bloomberg  |
|----------|-------------|----------|------------|
| JUUI 66. | i unustrat, | racisci, | Dioonnoerg |

| Т            | icker      | Company                     | Mkt Cap (\$M)