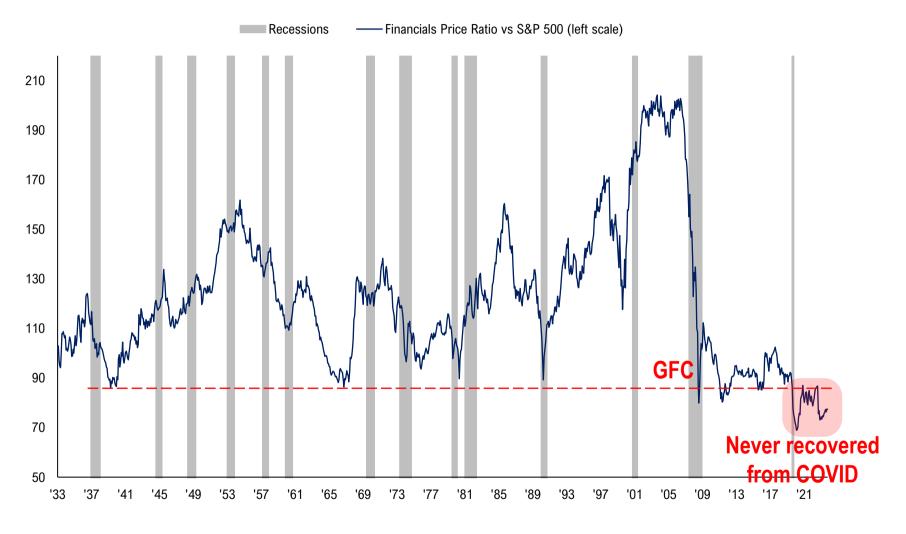

#### THESIS: TWO "PUTS' MAKE IT RIGHT:

- Fed "put" as inflation eases and Fed focuses on supporting employment
- Trump "put" as White House implements policies to boost confidence & EPS
- Re-allocation of investor capital from cash/bonds to equities
- **TALE OF TWO HALFS:** After back-to-back 20% gains:
  - 6 precedents since 1871. Cumulative 4-yr +64% vs 2021-2024 tracking +27% (1-yr left)
  - 3 of 6 precedents saw stocks fall 3<sup>rd</sup> Year. Positives were 1925, 1955, & 1996.
  - 6 of 6 precedents saw stocks do worse in second half of year 3 (2025)
- WHAT COULD GO WRONG: To us, the downside risks are:
  - DOGE too effective and GDP falls on spending cuts
  - Tariffs are actually implemented and GDP impacted
- **EPS:** We see 2025/2026 EPS growth to \$275/\$300 (yoy 13%/9%) cyclical driven EPS.
  - corporate capex fell past few years, but easing FCIs mean capex recovers.
  - potential GDP recoveries in Europe/Asia and
  - weaker USD suggests upside to EPS.
  - Productivity improving.
- P/E: P/E expanding in 2025 towards 22X P/E '26E (vs 21X P/E '25E today). Since 1937, the highest P/E realized when yields 3.5% to 5.5%. When between 4% to 5%, P/E is >18X 65% of the instances.
- BEST IDEAS: top sector pick Small-cap (\$IWM), Financials (\$XLF), Industrials (\$XLI), & Bitcoin-related.
- **2025 S&P 500 TARGET: Mid-year 7,000. Year-end 6,600** which is 22X 2026 EPS of \$300.