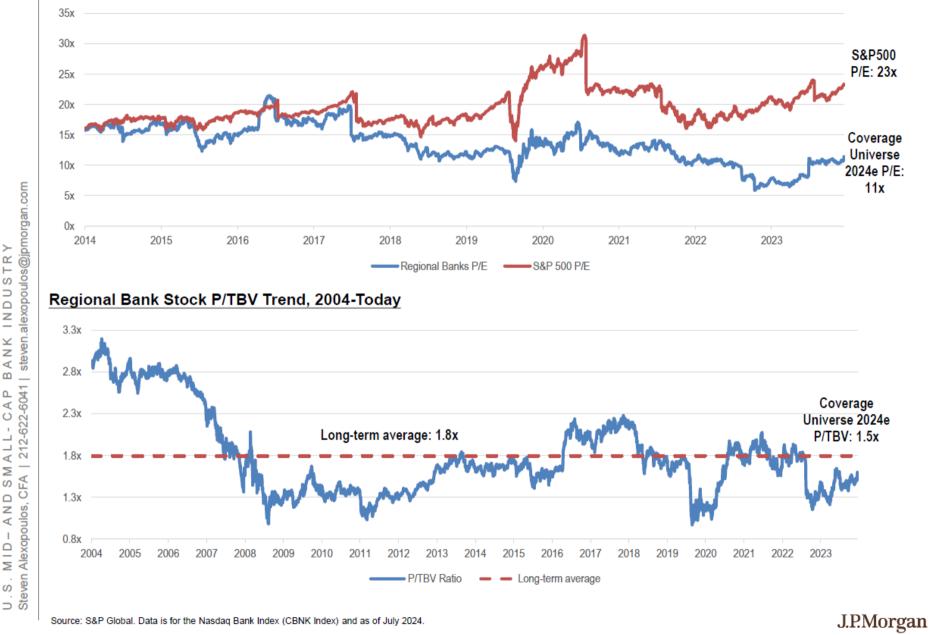

#### THESIS: TWO "PUTS' MAKE IT RIGHT:

- Fed "put" as inflation eases and Fed focuses on supporting employment
- Trump "put" as White House implements policies to boost confidence & EPS
- Re-allocation of investor capital from cash/bonds to equities
- **TALE OF TWO HALFS:** After back-to-back 20% gains:
  - 6 precedents since 1871. Cumulative 4-yr +64% vs 2021-2024 tracking +27% (1-yr left)
  - 3 of 6 precedents saw stocks fall 3<sup>rd</sup> Year. Positives were 1925, 1955, & 1996.
  - 6 of 6 precedents saw stocks do worse in second half of year 3 (2025)
- WHAT COULD GO WRONG: To us, the downside risks are:
  - DOGE too effective and GDP falls on spending cuts
  - Tariffs are actually implemented and GDP impacted
- **EPS:** We see 2025/2026 EPS growth to \$275/\$300 (yoy 13%/9%) cyclical driven EPS.
  - corporate capex fell past few years, but easing FCIs mean capex recovers.
  - potential GDP recoveries in Europe/Asia and
  - weaker USD suggests upside to EPS.
  - Productivity improving.
- P/E: P/E expanding in 2025 towards 22X P/E '26E (vs 21X P/E '25E today). Since 1937, the highest P/E realized when yields 3.5% to 5.5%. When between 4% to 5%, P/E is >18X 65% of the instances.
- BEST IDEAS: top sector pick Small-cap (\$IWM), Financials (\$XLF), Industrials (\$XLI), & Bitcoin-related.
- **2025 S&P 500 TARGET: Mid-year 7,000. Year-end 6,600** which is 22X 2026 EPS of \$300.