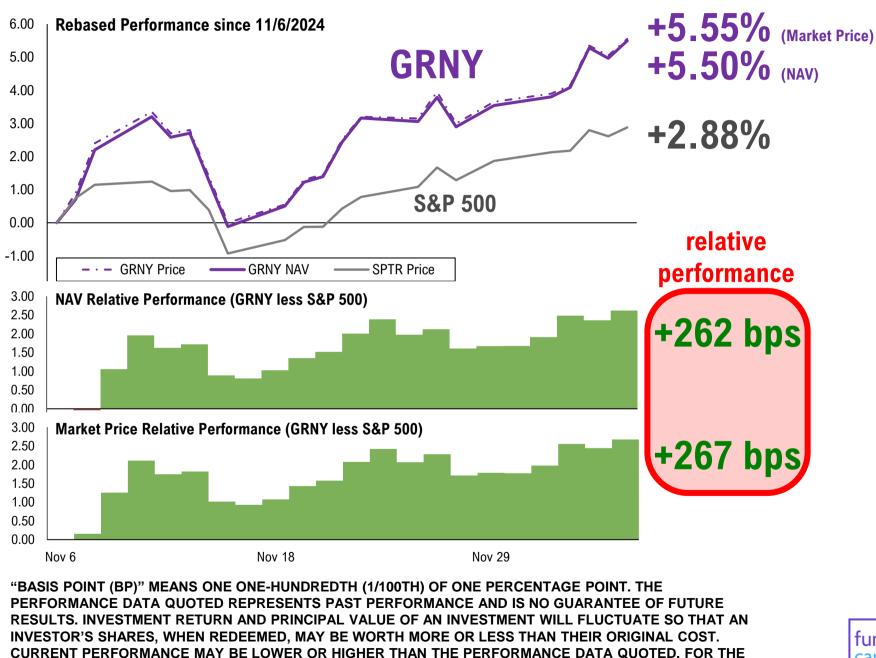

|
| 43  | AIT    | Applied Industrial Technolo |                 |   |                   |             |           |       |       |      | 2     |                |
| 44  | AGYS   | Agilysys Inc                | \$3,627         | • |                   |             |           |       |       |      | 2     |                |
| . , |        |                             | ψ0,0 <u>2</u> 1 |   | I                 | 1           | 1         | 1     | 1     | 1    |       | 1              |

fsinsig powered by fundstrat

5



#### **GRANNY SHOTS: Large-cap Grannies now an ETF \$GRNY**





# **GRNY Performance since Inception** vs. S&P 500. Source: Fundstrat Capital, Bloomberg. Data as of 12/6/2024.

MOST RECENT MONTH-END PERFORMANCE, PLEASE CALL (212) 293-7132

# Ticker: **GRNY**



fundstrat capital

#### **Disclosures**

| From: Quarter-End as of 9/30/20 |           |              |            |     |                |
|---------------------------------|-----------|--------------|------------|-----|----------------|
| Performance                     | One Month | Three Months | Six Months | QTD | Fund Inception |
| ETF - NAV                       | -         | -            | -          | -   | -              |
| ETF - Market                    | -         | -            | -          | -   | -              |
| Benchmark                       | -         | -            | -          | -   | -              |

Expense Ratio: 0.75%

DISCLOSURES: https://grannyshots.com/media/ HOLDINGS: https://grannyshots.com/holdings/

Investing involves risk, including the possible los