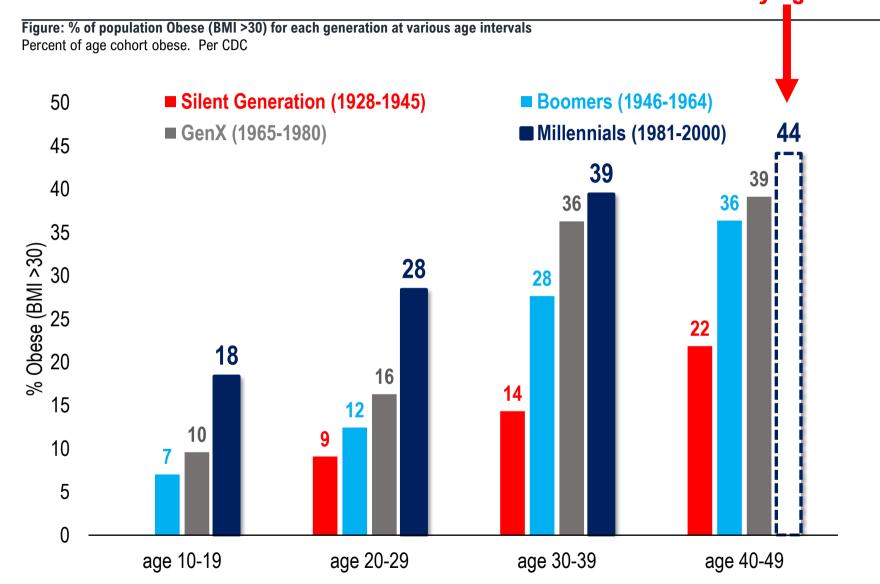

| Aerospace & Defense            | \$190       | -86.8% |        | 22.6x    | 0.6x  |
|    |          |                                           |                                |             |        |        |          |       |
|    | Average  |                                           |                                | \$13,050    | 111.5% | 85.2x  | 3090.8x  | 9.6x  |
|    | Median   |                                           |                                | \$3,463     | 38.8%  | 53.4x  | 6.9x     | 6.0x  |
|    | % of sto | cks positive                              |                                |             | 81%    |        |          |       |

Source: Fundstrat, Factset





#### LONGEVITY: Millennials most obese generation

44% of millennials will be obese by age 40



Source: Fundstrat, BLS, http://physicalactivitycouncil.com/PDFs/current.pdf



## LONGEVITY: More physically active

**Figure: Inactivity Rates Segmented by Age (Survey by Physical Activity Council)** US Population, Ages 6+



Source: Fundstrat, BLS, http://physicalactivitycouncil.com/PDFs/current.pdf



#### HEALTH: We project 44% of Millennials will be obese by age 40-49...

Millennials are the most obese generation in the US according to the CDC. If the current trend continues, we estimate that by the time many millennials are between 40-49, 44% will be obese (BMI>30).

- Obese populations are more at risk for diseases/conditions such as Hypertension, Type II Diabetes, and heart disease
- We believe investors are underestimating the significant of the obesity crises in the US and anti