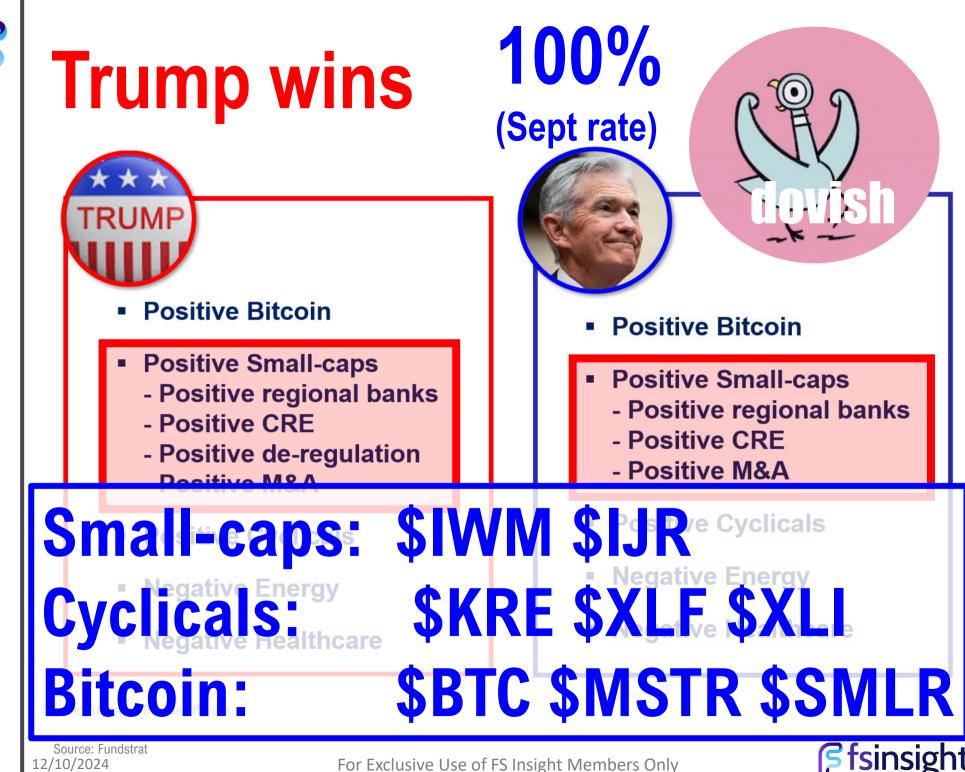

#### THESIS: TWO "PUTS' MAKE IT RIGHT:

- Fed "put" as inflation eases and Fed focuses on supporting employment
- Trump "put" as White House implements policies to boost confidence & EPS
- Re-allocation of investor capital from cash/bonds to equities
- **TALE OF TWO HALFS:** After back-to-back 20% gains:
  - 6 precedents since 1871. Cumulative 4-yr +64% vs 2021-2024 tracking +27% (1-yr left)
  - 3 of 6 precedents saw stocks fall 3<sup>rd</sup> Year. Positives were 1925, 1955, & 1996.
  - 6 of 6 precedents saw stocks do worse in second half of year 3 (2025)
- WHAT COULD GO WRONG: To us, the downside risks are:
  - DOGE too effective and GDP falls on spending cuts
  - Tariffs are actually implemented and GDP impacted
- **EPS:** We see 2025/2026 EPS growth to \$275/\$300 (yoy 13%/9%) cyclical driven EPS.
  - corporate capex fell past few years, but easing FCIs mean capex recovers.
  - potential GDP recoveries in Europe/Asia and
  - weaker USD suggests upside to EPS.
  - Productivity improving.
- P/E: P/E expanding in 2025 towards 22X P/E '26E (vs 21X P/E '25E today). Since 1937, the highest P/E realized when yields 3.5% to 5.5%. When between 4% to 5%, P/E is >18X 65% of the instances.
- BEST IDEAS: top sector pick Small-cap (\$IWM), Financials (\$XLF), Industrials (\$XLI), & Bitcoin-related.
- **2025 S&P 500 TARGET: Mid-year 7,000. Year-end 6,600** which is 22X 2026 EPS of \$300.