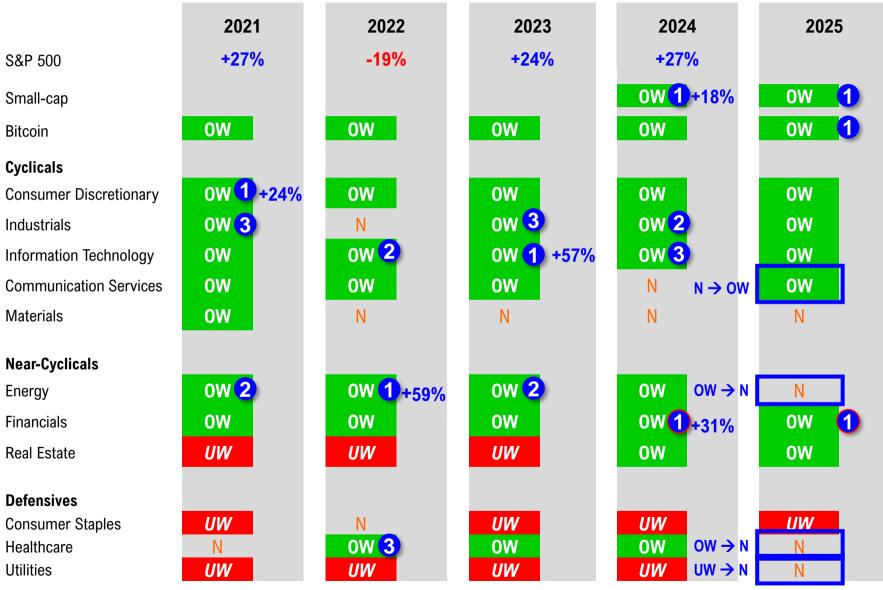

#### THESIS: TWO "PUTS' MAKE IT RIGHT:

- Fed "put" as inflation eases and Fed focuses on supporting employment
- Trump "put" as White House implements policies to boost confidence & EPS
- Re-allocation of investor capital from cash/bonds to equities
- **TALE OF TWO HALFS:** After back-to-back 20% gains:
  - 6 precedents since 1871. Cumulative 4-yr +64% vs 2021-2024 tracking +27% (1-yr left)
  - 3 of 6 precedents saw stocks fall 3<sup>rd</sup> Year. Positives were 1925, 1955, & 1996.
  - 6 of 6 precedents saw stocks do worse in second half of year 3 (2025)
- WHAT COULD GO WRONG: To us, the downside risks are:
  - DOGE too effective and GDP falls on spending cuts
  - Tariffs are actually implemented and GDP impacted
- **EPS:** We see 2025/2026 EPS growth to \$275/\$300 (yoy 13%/9%) cyclical driven EPS.
  - corporate capex fell past few years, but easing FCIs mean capex recovers.
  - potential GDP recoveries in Europe/Asia and
  - weaker USD suggests upside to EPS.
  - Productivity improving.
- P/E: P/E expanding in 2025 towards 22X P/E '26E (vs 21X P/E '25E today). Since 1937, the highest P/E realized when yields 3.5% to 5.5%. When between 4% to 5%, P/E is >18X 65% of the instances.
- BEST IDEAS: top sector pick Small-cap (\$IWM), Financials (\$XLF), Industrials (\$XLI), & Bitcoin-related.
- **2025 S&P 500 TARGET: Mid-year 7,000. Year-end 6,600** which is 22X 2026 EPS of \$300.