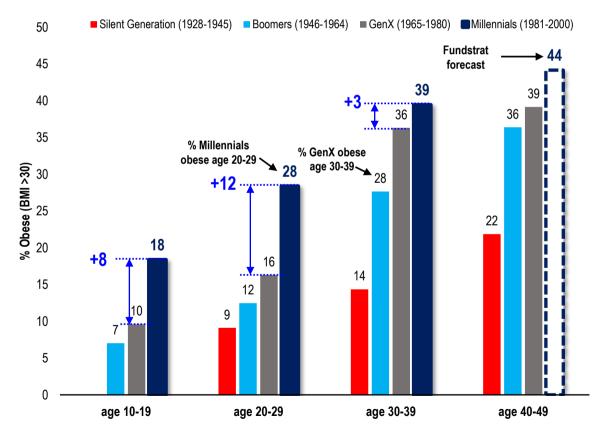

ber of obese US adults due to self reporting error.

Figure: % of population Obese (BMI >30) for each generation at various age intervals Percent of age cohort obese. Per CDC

#### **Investment Strategy**

The rate of obesity (BMI>30) is expected to rise to 44% for Millennials aged 40-49, which is the next decade (based on trend vs GenX). We expect demand for the following services will surge as a consequence:

- Diet services and products, including weight loss programs.
- Weight management, including fitness centers.
- Drugs to treat health impact from obesity including hypertension and type II diabetes.
- Other demand for Healthcare/Medical services including drugs to control appetite as well as weight management surgical ( and noninvasive procedures (liposuction, CoolSculpting, etc).



Source: Fundstrat, CDC, Bloomberg





# 2025: Key Themes and Market Expectations

- DOGE EFFECTIVE: The most significant "surprise" fundamental developments likely come from the newly created Dept of Govt Efficiency (DOGE). Surprises:
  - identify areas of poor procurement/gov't waste
  - headwinds for Govt contractors (IT consulting, Defense, Healthcare)
  - downside pressure on long-term rates (lower future deficits)
- **BITCOIN \$250,000:** There are two tailwinds for Bitcoin and digital assets in 2025.
  - "halving" price cycle already favors upside for Bitcoin in 2025
  - "friendlier govt regulations" as Trump administration embraces Bitcoin
  - upside to \$250,000
- **ANIMAL SPIRITS RETURNS:** Many factors restore animal spirits:
  - The dual Fed "put" and Trump "put"
  - de-regul