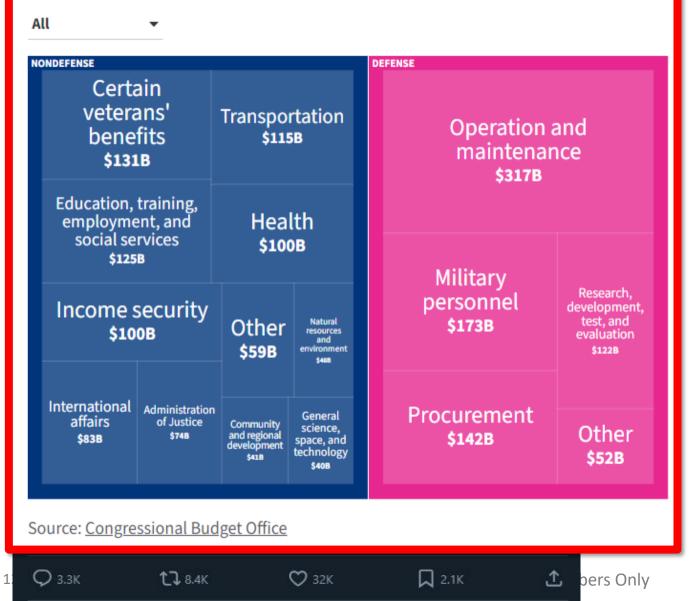

ificial shortages; and
- The Remington Company, according to Senator Truman, got "\$600,000 for acting as advisors to the Government" but in his words: "nobody knows what this advice is or what it is worth."
- Saved the government \$10 15 billion





## x.com to be central in Trump presidency







## **DOGE: \$\$\$**



Department of Government Efficiency 🎡 @DOGF

In FY2023, the U.S. Government spent \$6.16. trillion while only bringing in \$4.47 trillion.

...

The last budget surplus was in 2001.

This trend must be reversed, and we must balance the budget.



**Macro Research** 



In FY2023, the U.S. Government spent \$6.16. trillion while only bringing in

## Approximately half of federal discretionary spending is allocated to defense.

Federal budget discretionary spending, 2023



Key issues:

- Efficiency of procurement
- Needless spending
- Optimized pricing
- Necessary procurement
- Waste in general



#### DOGE: Sectors impacted by Dept of Gov't Efficiency

- NEGATIVE: Healthcare
  - coupled with RFK heading HHS
  - can a sector work when 2 sectors gov't scrutinizing?
- NEGATIVE: Govt contractors
  - Defense cos
  - IT consulting
- POSITIVE: Productivity providers
   Palantir + other tech-focused providers

#### POSITIVE: Bond market via lower yields

Source: Fundstrat



#### 2025: Key Themes and Market Expectations

- DOGE EFFECTIVE: The most significant "surprise" fundamental developments likely come from the newly created Dept of Govt Efficiency (DOGE). Surprises:
  - identify areas of poor procurement/gov't waste
  - headwinds for Govt contractors (IT con