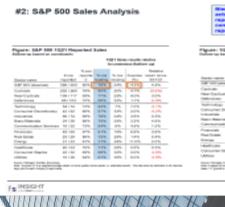

## S&P 500 1Q21 Sales Analysis

|                           | 1.00                       | 1 TH' Balles of                     | -                  |
|---------------------------|----------------------------|-------------------------------------|--------------------|
| Innia varen               | Adust<br>DOINS<br>Inspired | Ratinates<br>Hori yethib<br>reports | Alternation in the |
| AP 100 (attentive)        | 1.2%                       | 1.07%                               | 18.7%              |
| Cyclicate                 | 14.75                      | 0.2%                                | 13.7%              |
| Heart-Cox/Number          | 11016                      | -8.7%                               | 10.275             |
| Cellengiae                | 12.7%                      | 4.0%                                | 10.015             |
| heltrokige                | 20.0%                      | 10.9%                               | 20.7%              |
| Consumer Depreton any     | 101216                     | 10/8%                               | 10.000             |
| Intelligitation           | 10.07%                     | -10.005                             | 10.215             |
| Page 1 March 199          | 10.05                      | 14.1%                               | 1005               |
| Carrent litation Environ- | 10.2%                      | -18.20%                             | 1475               |
| Proprieta                 | 8.7%                       | 0.84%                               | 18.215             |
| Para Craite               | 2.3%                       | - 10.8%                             | 10.2%              |
| Grange                    | -9.0%                      | -14.00                              | 3.7%               |
| -4path com                | 7.2%                       | -0-2%                               | 18.5%              |
| Consumer Stephen          | 2.4%                       | 2.054                               | 12.7%              |
| Other                     | 10.07%                     | 0.076                               | 1.7%               |