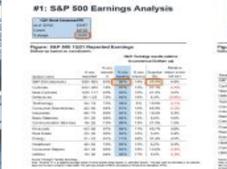

## S&P 500 1Q21 Earnings Analysis

Fs INSID-IT

| Sparse: 10227 S/T ID                                                                                                                                                                                                                                                                                                                                                                                                                                                                                                                                                                                                                                                                                                                                                                                                                                                                                                                                                                                                                                                                                                                                                                                                                                                                                                                                                                                                                                                                                                                                                                                                                                                                                                                                                                                                                                                                                                                                                                                                                                                                                                           | and the second | luian@h     |         |
|--------------------------------------------------------------------------------------------------------------------------------------------------------------------------------------------------------------------------------------------------------------------------------------------------------------------------------------------------------------------------------------------------------------------------------------------------------------------------------------------------------------------------------------------------------------------------------------------------------------------------------------------------------------------------------------------------------------------------------------------------------------------------------------------------------------------------------------------------------------------------------------------------------------------------------------------------------------------------------------------------------------------------------------------------------------------------------------------------------------------------------------------------------------------------------------------------------------------------------------------------------------------------------------------------------------------------------------------------------------------------------------------------------------------------------------------------------------------------------------------------------------------------------------------------------------------------------------------------------------------------------------------------------------------------------------------------------------------------------------------------------------------------------------------------------------------------------------------------------------------------------------------------------------------------------------------------------------------------------------------------------------------------------------------------------------------------------------------------------------------------------|----------------|-------------|---------|
|                                                                                                                                                                                                                                                                                                                                                                                                                                                                                                                                                                                                                                                                                                                                                                                                                                                                                                                                                                                                                                                                                                                                                                                                                                                                                                                                                                                                                                                                                                                                                                                                                                                                                                                                                                                                                                                                                                                                                                                                                                                                                                                                |                |             | provin. |
|                                                                                                                                                                                                                                                                                                                                                                                                                                                                                                                                                                                                                                                                                                                                                                                                                                                                                                                                                                                                                                                                                                                                                                                                                                                                                                                                                                                                                                                                                                                                                                                                                                                                                                                                                                                                                                                                                                                                                                                                                                                                                                                                | Arrest         | Animativa . | and a   |
| lando Lanar                                                                                                                                                                                                                                                                                                                                                                                                                                                                                                                                                                                                                                                                                                                                                                                                                                                                                                                                                                                                                                                                                                                                                                                                                                                                                                                                                                                                                                                                                                                                                                                                                                                                                                                                                                                                                                                                                                                                                                                                                                                                                                                    | man and        | installs.   |         |
| AF DR Instantion                                                                                                                                                                                                                                                                                                                                                                                                                                                                                                                                                                                                                                                                                                                                                                                                                                                                                                                                                                                                                                                                                                                                                                                                                                                                                                                                                                                                                                                                                                                                                                                                                                                                                                                                                                                                                                                                                                                                                                                                                                                                                                               | 31.8%          | 1117        | 27.0%   |
| Cathole                                                                                                                                                                                                                                                                                                                                                                                                                                                                                                                                                                                                                                                                                                                                                                                                                                                                                                                                                                                                                                                                                                                                                                                                                                                                                                                                                                                                                                                                                                                                                                                                                                                                                                                                                                                                                                                                                                                                                                                                                                                                                                                        | 31,8%          | 10.0%       | 46,2%   |
| this Decision                                                                                                                                                                                                                                                                                                                                                                                                                                                                                                                                                                                                                                                                                                                                                                                                                                                                                                                                                                                                                                                                                                                                                                                                                                                                                                                                                                                                                                                                                                                                                                                                                                                                                                                                                                                                                                                                                                                                                                                                                                                                                                                  | 24105          | increases.  | 162,276 |
| Werkerweite                                                                                                                                                                                                                                                                                                                                                                                                                                                                                                                                                                                                                                                                                                                                                                                                                                                                                                                                                                                                                                                                                                                                                                                                                                                                                                                                                                                                                                                                                                                                                                                                                                                                                                                                                                                                                                                                                                                                                                                                                                                                                                                    | 16.00          | 547%        | 772%    |
| administration in the second s | 41.00          | 1001474     | 2010    |
| manufacture descentionary                                                                                                                                                                                                                                                                                                                                                                                                                                                                                                                                                                                                                                                                                                                                                                                                                                                                                                                                                                                                                                                                                                                                                                                                                                                                                                                                                                                                                                                                                                                                                                                                                                                                                                                                                                                                                                                                                                                                                                                                                                                                                                      | 100.04         | 1000        | 100.7%  |
| charmen.                                                                                                                                                                                                                                                                                                                                                                                                                                                                                                                                                                                                                                                                                                                                                                                                                                                                                                                                                                                                                                                                                                                                                                                                                                                                                                                                                                                                                                                                                                                                                                                                                                                                                                                                                                                                                                                                                                                                                                                                                                                                                                                       | in the         |             | 10.094  |
| and the second                                                                                                                                                                                                                                                                                                                                                                                                                                                                                                                                                                                                                                                                                                                                                                                                                                                                                                                                                                                                                                                                                                                                                                                                                                                                                                                                                                                                                                                                                                                                                                                                                                                                                                                                                                                                                                                                                                                                                                                                                                                                                                                 | 14.6%          | 1000        | 144.75  |
| remainder langes                                                                                                                                                                                                                                                                                                                                                                                                                                                                                                                                                                                                                                                                                                                                                                                                                                                                                                                                                                                                                                                                                                                                                                                                                                                                                                                                                                                                                                                                                                                                                                                                                                                                                                                                                                                                                                                                                                                                                                                                                                                                                                               | 100.175        | 100.000     | 4475    |
| manuals.                                                                                                                                                                                                                                                                                                                                                                                                                                                                                                                                                                                                                                                                                                                                                                                                                                                                                                                                                                                                                                                                                                                                                                                                                                                                                                                                                                                                                                                                                                                                                                                                                                                                                                                                                                                                                                                                                                                                                                                                                                                                                                                       | 1201-210       | 784/196     | (DEPh)  |
| and TO Arrists                                                                                                                                                                                                                                                                                                                                                                                                                                                                                                                                                                                                                                                                                                                                                                                                                                                                                                                                                                                                                                                                                                                                                                                                                                                                                                                                                                                                                                                                                                                                                                                                                                                                                                                                                                                                                                                                                                                                                                                                                                                                                                                 | 3.8%           | 04.276      | 15236-1 |
| interpret.                                                                                                                                                                                                                                                                                                                                                                                                                                                                                                                                                                                                                                                                                                                                                                                                                                                                                                                                                                                                                                                                                                                                                                                                                                                                                                                                                                                                                                                                                                                                                                                                                                                                                                                                                                                                                                                                                                                                                                                                                                                                                                                     | 17%            | -112-05     | TIPE    |
| Autologie                                                                                                                                                                                                                                                                                                                                                                                                                                                                                                                                                                                                                                                                                                                                                                                                                                                                                                                                                                                                                                                                                                                                                                                                                                                                                                                                                                                                                                                                                                                                                                                                                                                                                                                                                                                                                                                                                                                                                                                                                                                                                                                      | 21.94          | 101400      | 20175   |
| printer things                                                                                                                                                                                                                                                                                                                                                                                                                                                                                                                                                                                                                                                                                                                                                                                                                                                                                                                                                                                                                                                                                                                                                                                                                                                                                                                                                                                                                                                                                                                                                                                                                                                                                                                                                                                                                                                                                                                                                                                                                                                                                                                 | 12.812         | 21.0141     | 31,041  |
| errad .                                                                                                                                                                                                                                                                                                                                                                                                                                                                                                                                                                                                                                                                                                                                                                                                                                                                                                                                                                                                                                                                                                                                                                                                                                                                                                                                                                                                                                                                                                                                                                                                                                                                                                                                                                                                                                                                                                                                                                                                                                                                                                                        | 4.000          |             | 10.000  |

1004