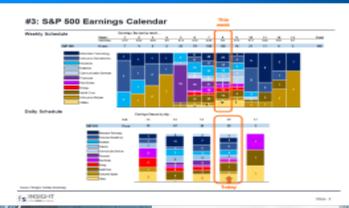

| 4.000          |             | 10.000  |

1004

## S&P 500 Earnings Calendar



## S&P 500 1Q21 Sales Analysis



|                           | 1.00                       | 1 TH' Balles of                     | -                  |
|---------------------------|----------------------------|-------------------------------------|--------------------|
| Innia varen               | Adust<br>DOINS<br>Inspired | Ratinates<br>Hori yethib<br>reports | Alternation in the |
| AP 100 (attentive)        | 1.2%                       | 1.07%                               | 18.7%              |
| Cyclicate                 | 14.75                      | 0.2%                                | 13.7%              |
| Heart-Cox/Number          | 11016                      | -8.7%                               | 10.275             |
| Cellengiae                | 12.7%