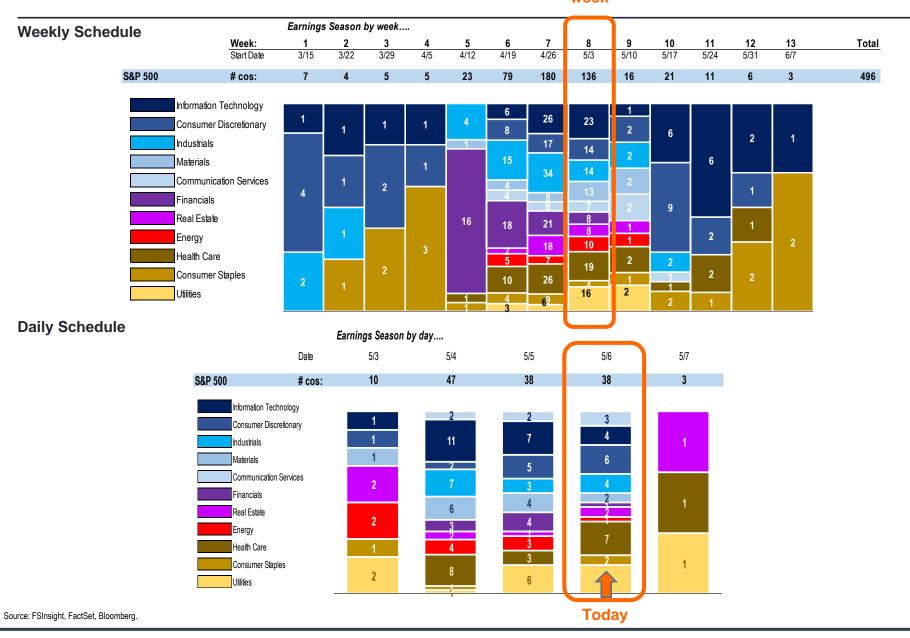

| 9.7%                | -2.9%                    | 9.2%               |
| Real Estate            | 2.3%                | -10.6%                   | 0.5%               |
| Energy                 | 4.6%                | -14.9%                   | 3.7%               |
| Healthcare             | 11.2%               | 6.3%                     | 9.8%               |
| Consumer Staples       | 2.4%                | 2.6%                     | 2.5%               |
| Utilities              | 8.6%                | 5.6%                     | 7.7%               |

Source: FSInsight, FactSet, Bloomberg.

Note: to adjust for fiscal quarter-end differences, the Y/Y growth calculation is based on calendarized Sales. Y/Y growth is weighted based on Sales.



# #3: S&P 500 Earnings Calendar

This week





## Ξ.

# Sorted industry peer surprise

|         | #4. Todov'a                           | oorningo                                              |             |                |          |                  |               |        |                   | GICS peer group su              | mmary            |                  |                                  |
|---------|---------------------------------------|-------------------------------------------------------|-------------|----------------|----------|------------------|---------------|--------|-------------------|---------------------------------|------------------|------------------|----------------------------------|
|         | #4: Today's                           | earnings                                              |