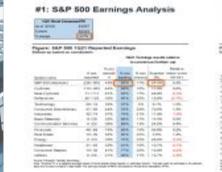

## S&P 500 1Q21 Earnings Analysis

Fs INSIGHT

| Sporter SQL1 S/H II.   | The state      |                                    |              |
|------------------------|----------------|------------------------------------|--------------|
|                        | 100            | of the state                       | proven.      |
| last inte              | April 10.07-04 | Animphis<br>ICOR and AD<br>INVALID |              |
| LAF DIS Letteriden     | 10.21          | 100710                             | .3m.(m)      |
| Cashode                | 41.7%          | 24278                              | 347%         |
| this Decision          | 140.010        | 10 miles -                         | 19-8 (19-14) |
| (Menerel)              | 0.7%           | 100.00                             | 7455         |
| National Sector        | 12.7%          | 10.7%                              | 2.04         |
| contract distances in  | 100.7%         | 14276                              | 11445        |
| relation.              | 10.00          | 10.0%                              | 100          |
| have the second        | 140.7%         | 100.00                             | 314%         |
| Cernal Indian Day 2008 | 100.015        | 10.010                             | 4145         |
| Francisk.              | 178.0%         | 1.4%                               | 10000        |
| Plant Tolority         | 12.815         | 12,075                             | 1.25         |
| Diarys.                | 10.7%          | -1.04                              | - 100.       |
| Autopu                 | 38.8%          | 191274                             | 390%         |
| Contaction Balance     | 9.079          | 17.00                              | 4.05         |
| Annual Contract        | 04.041         | 10.000                             | 1.000        |