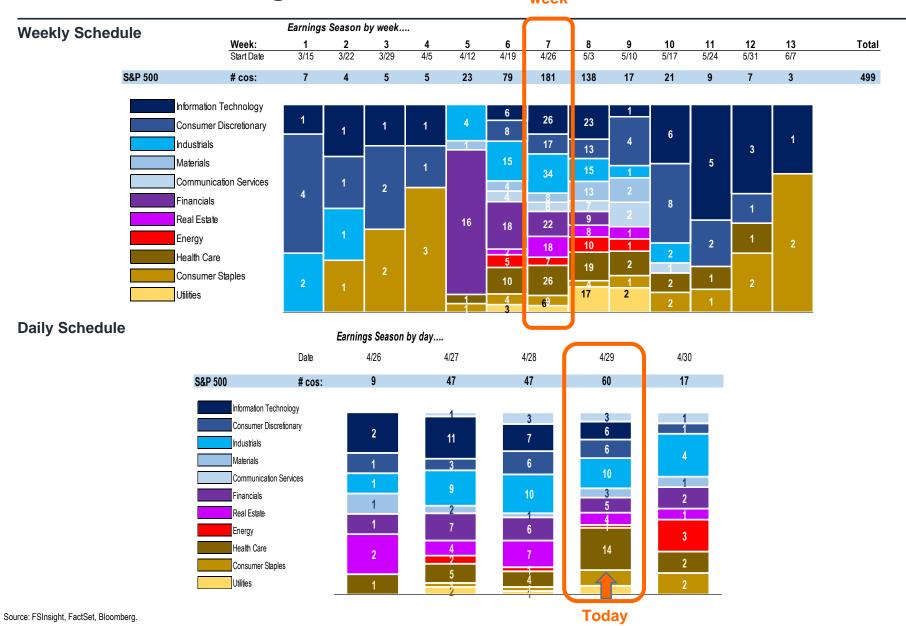

| 10.3%               | 4.1%                     | 8.0%               |
| Real Estate            | 1.2%                | -0.8%                    | -0.1%              |
| Energy                 | -6.5%               | -0.7%                    | -2.1%              |
| Healthcare             | 11.9%               | 8.1%                     | 9.5%               |
| Consumer Staples       | 4.0%                | 1.9%                     | 2.5%               |
| Utilities              | 3.9%                | 3.9%                     | 3.9%               |

Source: FSInsight, FactSet, Bloomberg.

Note: to adjust for fiscal quarter-end differences, the Y/Y growth calculation is based on calendarized Sales. Y/Y growth is weighted based on Sales.



## #3: S&P 500 Earnings Calendar

This week





#### . . . . . . .

# Sorted industry peer surprise

|        | #4: Today's earnings                 |                             |           |                |                 |                  |               |        |                   | 1 0 1                            |               | ary                  |                                 |  |
|--------|--------------------------------------|-----------------------------|-----------|----------------|-----------------|------------------|---------------|--------|-------------------|----------------------------------|---------------|----------------------|---------------------------------|--|
|        | #4: Today S                          | earnings                    |           |                |                 |