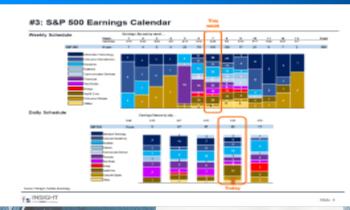

e the second        | 140.7%         | 100.00                             | 314%         |
| Cernal Indian Day 2008 | 100.015        | 10.010                             | 4145         |
| Francisk.              | 178.0%         | 1.4%                               | 10000        |
| Plant Tolority         | 12.815         | 12,075                             | 1.25         |
| Diarys.                | 10.7%          | -1.04                              | - 100.       |
| Autopu                 | 38.8%          | 191274                             | 390%         |
| Contaction Balance     | 9.079          | 17.00                              | 4.05         |
| Annual Contract        | 04.041         | 10.000                             | 1.000        |

1004

## S&P 500 Earnings Calendar



## S&P 500 1Q21 Sales Analysis



|               |