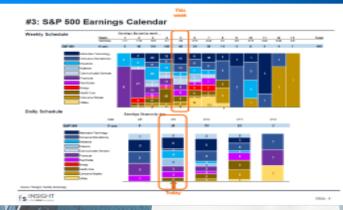

| 4.005       | 178.             | 10.0%            |
| All and a second s                                                                                                                                                                                                                                            | 4.2%        | 14.7%            | 2020             |

Index 3

### S&P 500 Earnings Calendar



### S&P 500 3Q20 Sales Analysis



| -1 (DAURT)  | Date: Digit Case           | Automotive and