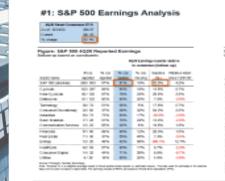

### S&P 500 3Q20 Earnings Analysis

fe INSIG-IT

| Pigues: 4030 1/1                                                                                                                                                                                                                                                                                                                                                                                                                                                                                                                                                                                                                                                                                                                                                                                                                                                                                                                                                                                                                                                                                                                                                                                                                                                                                                                                                                                                                                                                                                                                                                                                                                                                                                                                                                                                                                                                                                                                                                                                                                                                                                              | Earstrop    | Crowth-          |                  |
|-------------------------------------------------------------------------------------------------------------------------------------------------------------------------------------------------------------------------------------------------------------------------------------------------------------------------------------------------------------------------------------------------------------------------------------------------------------------------------------------------------------------------------------------------------------------------------------------------------------------------------------------------------------------------------------------------------------------------------------------------------------------------------------------------------------------------------------------------------------------------------------------------------------------------------------------------------------------------------------------------------------------------------------------------------------------------------------------------------------------------------------------------------------------------------------------------------------------------------------------------------------------------------------------------------------------------------------------------------------------------------------------------------------------------------------------------------------------------------------------------------------------------------------------------------------------------------------------------------------------------------------------------------------------------------------------------------------------------------------------------------------------------------------------------------------------------------------------------------------------------------------------------------------------------------------------------------------------------------------------------------------------------------------------------------------------------------------------------------------------------------|-------------|------------------|------------------|
|                                                                                                                                                                                                                                                                                                                                                                                                                                                                                                                                                                                                                                                                                                                                                                                                                                                                                                                                                                                                                                                                                                                                                                                                                                                                                                                                                                                                                                                                                                                                                                                                                                                                                                                                                                                                                                                                                                                                                                                                                                                                                                                               | 4.0         | 11.7 Earnings (  | parts.           |
|                                                                                                                                                                                                                                                                                                                                                                                                                                                                                                                                                                                                                                                                                                                                                                                                                                                                                                                                                                                                                                                                                                                                                                                                                                                                                                                                                                                                                                                                                                                                                                                                                                                                                                                                                                                                                                                                                                                                                                                                                                                                                                                               | (highlight) | Coloradore (sur- | first of science |
| Desire spece                                                                                                                                                                                                                                                                                                                                                                                                                                                                                                                                                                                                                                                                                                                                                                                                                                                                                                                                                                                                                                                                                                                                                                                                                                                                                                                                                                                                                                                                                                                                                                                                                                                                                                                                                                                                                                                                                                                                                                                                                                                                                                                  | (Addressed) | (millionequal)   | A minute.        |
| 14" IST (Annual)                                                                                                                                                                                                                                                                                                                                                                                                                                                                                                                                                                                                                                                                                                                                                                                                                                                                                                                                                                                                                                                                                                                                                                                                                                                                                                                                                                                                                                                                                                                                                                                                                                                                                                                                                                                                                                                                                                                                                                                                                                                                                                              | 1.046       | 1.8%             | 1.7%             |
| Optimate                                                                                                                                                                                                                                                                                                                                                                                                                                                                                                                                                                                                                                                                                                                                                                                                                                                                                                                                                                                                                                                                                                                                                                                                                                                                                                                                                                                                                                                                                                                                                                                                                                                                                                                                                                                                                                                                                                                                                                                                                                                                                                                      | 1.010       | -1.0%            | 1175             |
| time of particular                                                                                                                                                                                                                                                                                                                                                                                                                                                                                                                                                                                                                                                                                                                                                                                                                                                                                                                                                                                                                                                                                                                                                                                                                                                                                                                                                                                                                                                                                                                                                                                                                                                                                                                                                                                                                                                                                                                                                                                                                                                                                                            | 0.7%        | -24 196          |                  |
| Outerstates                                                                                                                                                                                                                                                                                                                                                                                                                                                                                                                                                                                                                                                                                                                                                                                                                                                                                                                                                                                                                                                                                                                                                                                                                                                                                                                                                                                                                                                                                                                                                                                                                                                                                                                                                                                                                                                                                                                                                                                                                                                                                                                   | 10.0%       |                  | 4.0%             |
| Technology                                                                                                                                                                                                                                                                                                                                                                                                                                                                                                                                                                                                                                                                                                                                                                                                                                                                                                                                                                                                                                                                                                                                                                                                                                                                                                                                                                                                                                                                                                                                                                                                                                                                                                                                                                                                                                                                                                                                                                                                                                                                                                                    | 101.0%      | 18,718           | 10.7%            |
| COLUMN DOCHMENT                                                                                                                                                                                                                                                                                                                                                                                                                                                                                                                                                                                                                                                                                                                                                                                                                                                                                                                                                                                                                                                                                                                                                                                                                                                                                                                                                                                                                                                                                                                                                                                                                                                                                                                                                                                                                                                                                                                                                                                                                                                                                                               | 211254      | -0.8%            | 1000             |
| -Ok Fill                                                                                                                                                                                                                                                                                                                                                                                                                                                                                                                                                                                                                                                                                                                                                                                                                                                                                                                                                                                                                                                                                                                                                                                                                                                                                                                                                                                                                                                                                                                                                                                                                                                                                                                                                                                                                                                                                                                                                                                                                                                                                                                      | 10.000      | 10.0%            | -00.0%           |
| D BK TORRE                                                                                                                                                                                                                                                                                                                                                                                                                                                                                                                                                                                                                                                                                                                                                                                                                                                                                                                                                                                                                                                                                                                                                                                                                                                                                                                                                                                                                                                                                                                                                                                                                                                                                                                                                                                                                                                                                                                                                                                                                                                                                                                    | 21.7%       | 19,276           | 10.7%            |
| CONTRACTOR INCOME.                                                                                                                                                                                                                                                                                                                                                                                                                                                                                                                                                                                                                                                                                                                                                                                                                                                                                                                                                                                                                                                                                                                                                                                                                                                                                                                                                                                                                                                                                                                                                                                                                                                                                                                                                                                                                                                                                                                                                                                                                                                                                                            | 14.0%       | 42.7%            | -0.0%            |
| Control International Control of | 10.0%       | -1.2%            | 10-0%            |
| Pine District                                                                                                                                                                                                                                                                                                                                                                                                                                                                                                                                                                                                                                                                                                                                                                                                                                                                                                                                                                                                                                                                                                                                                                                                                                                                                                                                                                                                                                                                                                                                                                                                                                                                                                                                                                                                                                                                                                                                                                                                                                                                                                                 | 14.2%       | -4.7%            | 3.0%             |
| Comps.                                                                                                                                                                                                                                                                                                                                                                                                                                                                                                                                                                                                                                                                                                                                                                                                                                                                                                                                                                                                                                                                                                                                                                                                                                                                                                                                                                                                                                                                                                                                                                                                                                                                                                                                                                                                                                                                                                                                                                                                                                                                                                                        | -04.7%      | 47,8%            | -0105            |
| -Inditure                                                                                                                                                                                                                                                                                                                                                                                                                                                                                                                                                                                                                                                                                                                                                                                                                                                                                                                                                                                                                                                                                                                                                                                                                                                                                                                                                                                                                                                                                                                                                                                                                                                                                                                                                                                                                                                                                                                                                                                                                                                                                                                     | 10.7%       | 10.0%            | Q1786            |
| Concerner Trapics                                                                                                                                                                                                                                                                                                                                                                                                                                                                                                                                                                                                                                                                                                                                                                                                                                                                                                                                                                                                                                                                                                                                                                                                                                                                                                                                                                                                                                                                                                                                                                                                                                                                                                                                                                                                                                                                                                                                                                                                                                                                                                             | 4.005       | 178.             | 10.0%            |
| All and a second s                                                                                                                                                                                                                                            | 4.2%        | 14.7%            | 2020             |