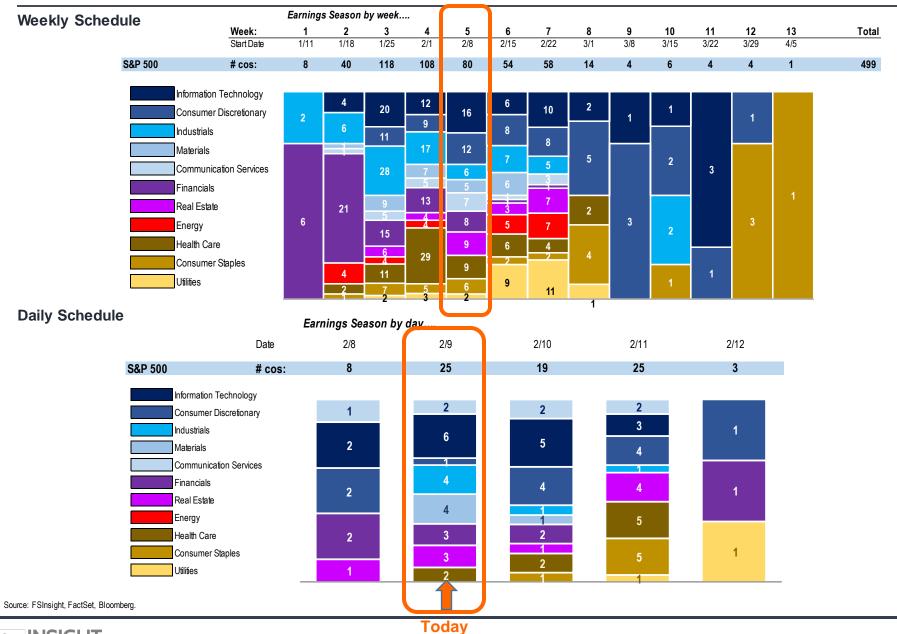

| 7.4%             |
| Financials             | 1.0%           | -5.4%           | 0.6%             |
| Real Estate            | 3.5%           | -8.5%           | -5.1%            |
| Energy                 | -34.3%         | -25.7%          | -33.2%           |
| Healthcare             | 12.0%          | 11.9%           | 12.0%            |
| Consumer Staples       | 3.0%           | 5.7%            | 4.9%             |
| Utilities              | -0.1%          | 5.0%            | 4.2%             |

Source: FSInsight, FactSet, Bloomberg.

Note: to adjust for fiscal quarter-end differences, the Y/Y growth calculation is based on calendarized Sales. Y/Y growth is weighted based on Sales.



Energy

Utilities

Healthcare

Consumer Staples

This week

### #3: S&P 500 Earnings Calendar



Slide 4

### #4: Today's earnings

GICS 3 Industry

Time

**Earnings Today** 

Ticker Name

### Sorted industry peer

Surprise GICS peer arou

|                              |                   |            |            | , prio  |          | nmary            |         |          |                 |
|------------------------------|-------------------|------------|------------|---------|----------|------------------|---------|----------|-----------------|
|                              |                   |            |            |         | S        | ales             |         |          |                 |
|                              |                   |            |            | ╇       |          |                  | _       |          |                 |
|