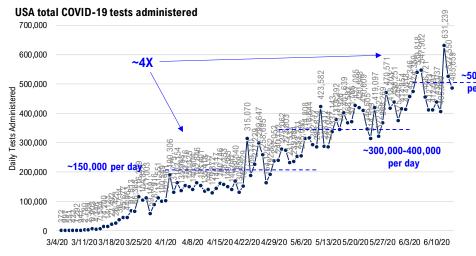

# FS Insight Daily COVID-19 Chartbook







## #1: Daily New Cases by States... (sorted by "open" date)





# #2: Daily Hospitalizations by States... (sorted by "open" date)





## #3: State COVID-19 situation by Reopen Date...





## #4: USA COVID-19 Situation at a Glance...







--- US United States





### #5: Global COVID-19 Situation at a Glance...







## Disclosures

This research is for the clients of FS Insight only. For important disclosures and rating histories regarding sectors or companies that are the subject of this report, please contact your sales representative or FS Insight at 150 East 52nd Street, New York, NY, 10022 USA.

#### **Analyst Certification (Reg AC)**

Thomas J. Lee, the research analyst denoted by an "AC" on the cover of this report, hereby certifies that all of the views expressed in this report accurately reflect his personal views, which have not been influenced by considerations of the firm's business or client relationships.

Neither I, nor a member of my household is an officer, director, or advisory board member of the iss