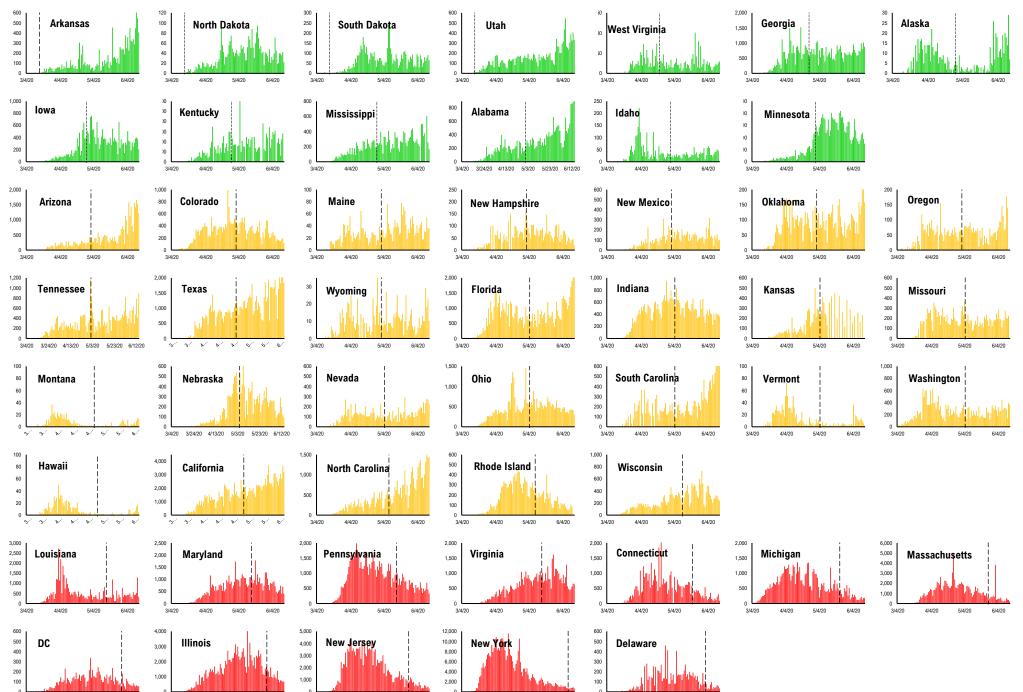

# FS Insight Daily COVID-19 Chartbook







## #1: Daily New Cases by States... (sorted by "open" date)





# #2: Daily Hospitalizations by States... (sorted by "open" date)





## #3: State COVID-19 situation by Reopen Date...





## #4: USA COVID-19 Situation at a Glance...







--- US United States





### #5: Global COVID-19 Situation at a Glance...







## Disclosures

This research is for the clients of FS Insight only. For important disclosures and rating histories regarding sectors or companies that are the subject of this report, please contact your sales representative or FS Insight at 150 East 52nd Street, New York, NY, 10022 USA.

#### **Analyst Certification (Reg AC)**

Thomas J. Lee, the research analyst denoted by an "AC" on the cover of this report, hereby certifies that all of the views expressed in this report accurately reflect his personal views, which have not been