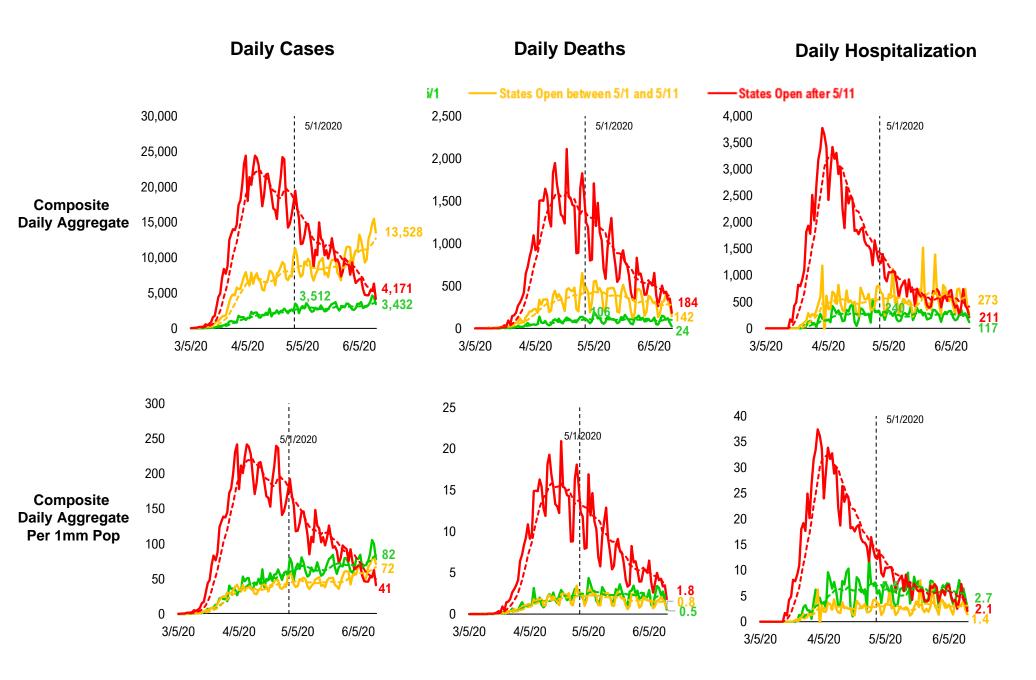

# FS Insight Daily COVID-19 Chartbook







## #1: Daily New Cases by States... (sorted by "open" date)





# #2: Daily Hospitalizations by States... (sorted by "open" date)





## #3: State COVID-19 situation by Reopen Date...





## #4: USA COVID-19 Situation at a Glance...







--- US United States





### #5: Global COVID-19 Situation at a Glance...







## Disclosures

This research is for the clients of FS Insight only. For important disclosures and rating histories regarding sectors or companies that are the subject of this report, please contact your sales representative or FS Insight at 150 East 52nd Street, New York, NY, 10022 USA.

#### **Analyst Certification (Reg AC)**

Thomas J. Lee, the research analyst denoted by an "AC" on the cover of this report, hereby certifies that all of the views expressed in this report accurately reflect his personal views, which have not been influenced by considerations of the firm's business or client relationships.

Neither I, nor a member of my household is an of