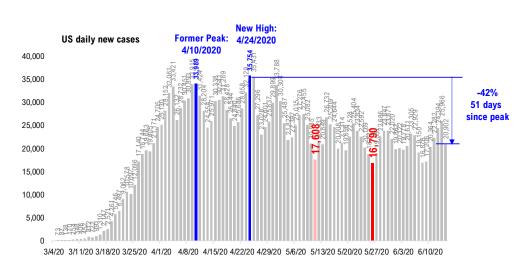

## #4: USA COVID-19 Situation at a Glance...

--- US United States

### #5: Global COVID-19 Situation at a Glance...