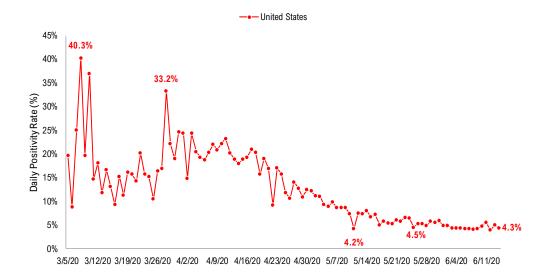

# FS Insight Daily COVID-19 Chartbook







## #1: Daily New Cases by States... (sorted by "open" date)





# #2: Daily Hospitalizations by States... (sorted by "open" date)





## #3: State COVID-19 situation by Reopen Date...





## #4: USA COVID-19 Situation at a Glance...







--- US United States





### #5: Global COVID-19 Situation at a Glance...







## Disclosures

This research is for the clients of FS Insight only. For important disclosures and rating histories regarding sectors or companies that are the subject of this report, please contact your sales representative or FS Insight at 150 East 52nd Street, New York, NY, 10022 USA.

#### **Analyst Certification (Reg AC)**

Thomas J. Lee, the research analyst denoted by an "AC" on the cover of this report, hereby certifies that all of the views expressed in this report accurately reflect his personal views, which have not been influenced by considerations of the firm's business or client relationships.

Neither I, nor a member of my household is an officer, director, or advisory board member of the issuer(s) or has another sign