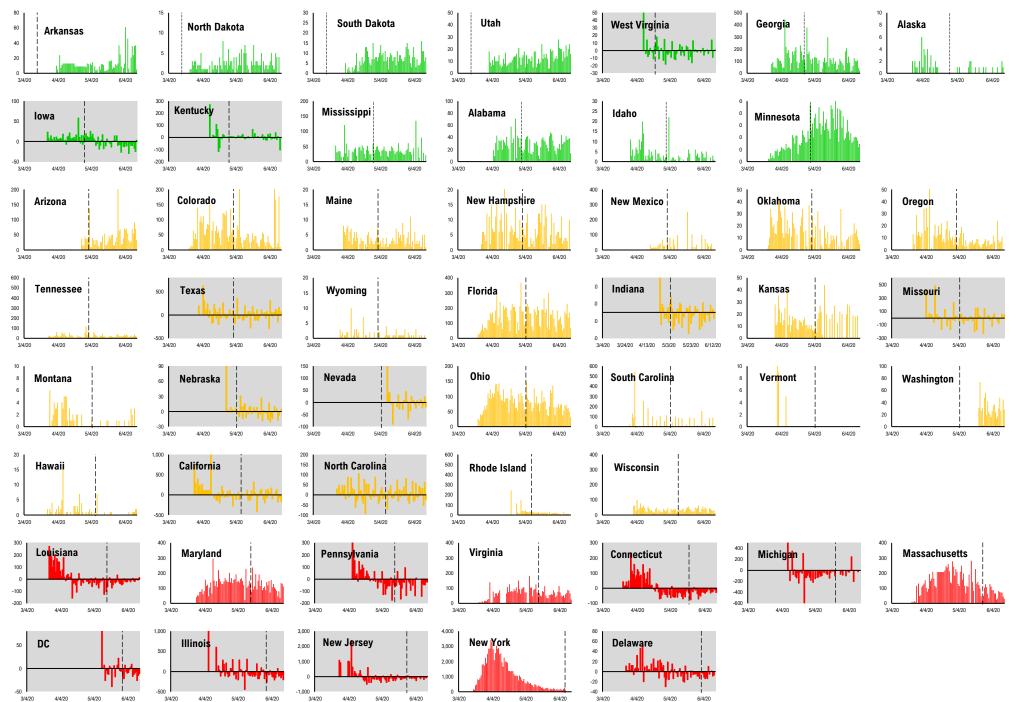

# FS Insight Daily COVID-19 Chartbook







## #1: Daily New Cases by States... (sorted by "open" date)





# #2: Daily Hospitalizations by States... (sorted by "open" date)





## #3: State COVID-19 situation by Reopen Date...





## #4: USA COVID-19 Situation at a Glance...







--- US United States





### #5: Global COVID-19 Situation at a Glance...







## Disclosures

This research is for the clients of FS Insight only. For important disclosures and rating histories regarding sectors or companies that are the subject of this report, please contact your sales representative or FS Insight at 150 East 52nd Street, New York, NY, 10022 USA.

#### **Analyst Certification (Reg AC)**

Thomas J. Lee, the research analyst denoted by an "AC" on the cover of this report, hereby certifies that all of the views expressed in this report accurately reflect his personal views, which have not been influenced by considerations of the firm's business or client relations