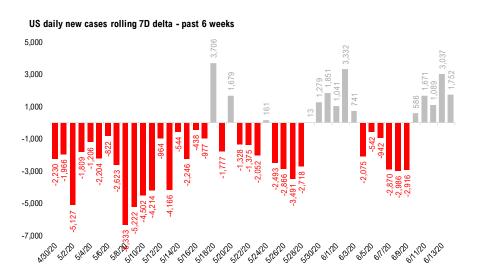

# FS Insight Daily COVID-19 Chartbook







## #1: Daily New Cases by States... (sorted by "open" date)





# #2: Daily Hospitalizations by States... (sorted by "open" date)





## #3: State COVID-19 situation by Reopen Date...





## #4: USA COVID-19 Situation at a Glance...







--- US United States





### #5: Global COVID-19 Situation at a Glance...







## Disclosures

This research is for the clients of FS Insight only. For important disclosures and rating histories regarding sectors or companies that are the subject of this report, please contact your sales representative or FS Insight at 150 East 52nd Street, New York, NY, 10022 USA.

#### **Analyst Certification (Reg AC)**

Thomas J. Lee, the research analyst denoted by an "AC" on the cover of this report, hereby certifies that all of the views expressed in this report accurately reflect his personal views, which have not been influenced by considerations of the firm's business or client relationships.

Neither I, nor a member of my household is an officer, director, or advisory board member of the issuer(s) or has another si