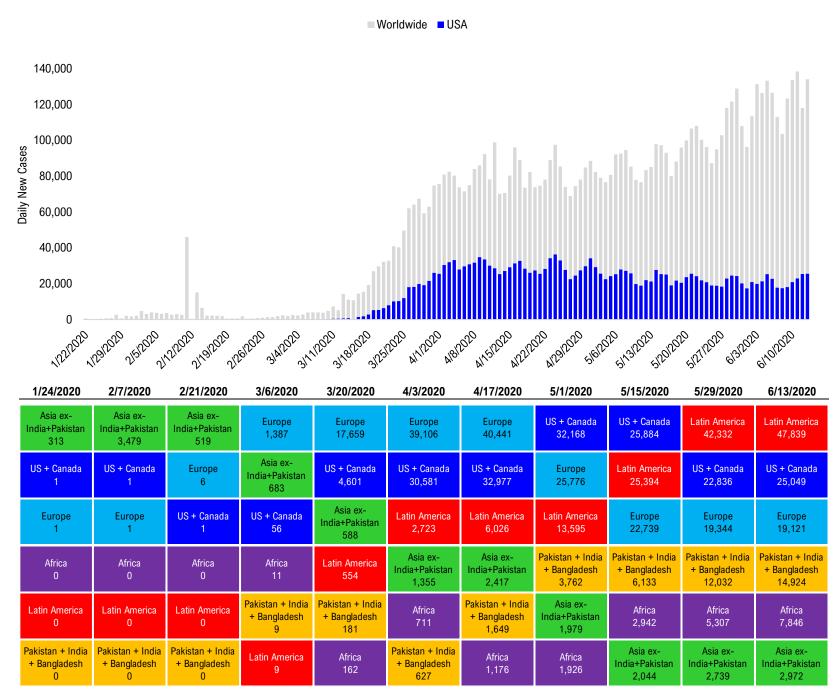

# FS Insight Daily COVID-19 Chartbook







## #1: Daily New Cases by States... (sorted by "open" date)





# #2: Daily Hospitalizations by States... (sorted by "open" date)





## #3: State COVID-19 situation by Reopen Date...





## #4: USA COVID-19 Situation at a Glance...







--- US United States





### #5: Global COVID-19 Situation at a Glance...







## Disclosures

This research is for the clients of FS Insight only. For important disclosures and rating histories regarding sectors or companies that are the subject of this report, please contact your sales representative or FS Insight at 150 East 52nd Street, New York, NY, 10022 USA.

#### **Analyst Certification (Reg AC)**

Thomas J. Lee, the research analyst denoted by an "AC" on the cover of this report, hereby certifies that all of the views expressed in this report accurately reflect his personal views, which have not been influenced by considerations of the firm's business or client relationships.

Neither I, nor a member of my household is an officer, director, or advisory board member of the issuer(s) or has another significant affiliation with the issuer(s) that is/are the